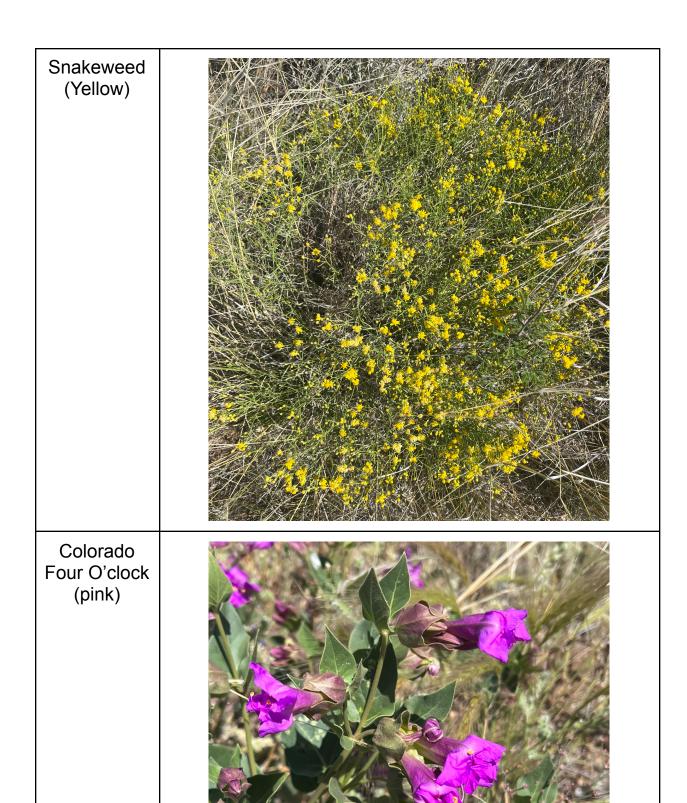

| Blackfoot<br>Daisy<br>(White)        |  |
|--------------------------------------|--|
| Trailing Four<br>O-clock<br>(Purple) |  |
| Arizona<br>Twist Flower<br>(White)   |  |

| Littleleaf<br>Ratany<br>(Purple) |  |
|----------------------------------|--|
| Yellow<br>Salsify<br>(Yellow)    |  |
| Parry's<br>Penstemon<br>(Pink)   |  |