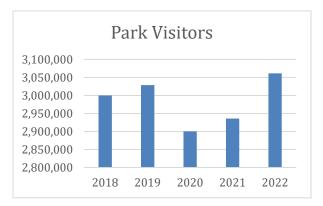

e growth; Deliver exceptional outdoor recreation experiences.

#### Performance Measures that will be used to evaluate the outcome

Visitor Surveys, Staff Surveys, Park Visitation, Revenue Reports

## Issue Title: State Parks Operating Cost Growth

Issue Number: #2

#### Cost

State Park Revenue Fund (PR2202)

Total

## \$ 630,000 **\$ 630,000**

## Background

Across the state parks visitation has continued to grow and has surpassed pre-COVID levels. The past 5 years alone have seen a visitor increase of 11% (see chart below). That growth combined with inflationary pressures have resulted in a 5 year increase of 43% in operating expenditures for utilities, supplies, waste removal and minor maintenance. These expenditures represent one third of the annual operating costs drawn from SPRF.



The exhibit below shows a summary of the core operating costs (Non- Personnel related) from FY22. Over 60% of these costs are consumer retail items such as soaps, paper towels, toilet paper, hardware (screws, bolts, etc.) for minor repairs, small equipment repairs which are subject to inflation and generally not covered by a contract.

| Annual Operating Expenses                                                                                                                            |             |             |                 |  |
|------------------------------------------------------------------------------------------------------------------------------------------------------|-------------|-------------|-----------------|--|
|