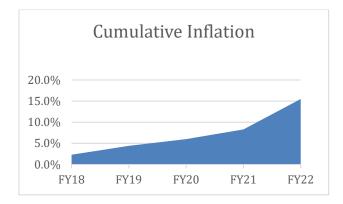

| 128,406     | 163,711     | <u>27%</u>      |  |
| Total                                                                                                                                                | 3,999,916   | 5,732,061   | 43%             |  |
| * Note: 60% of total - Includes supplies for cleaning, restrooms, minor maintenance hardware (screws, nuts, bolts, lightbulbs, groundskeeping, etc.) |             |             |                 |  |

A review of State Park electricity rates from service providers across the state show a weighted average rate increases of 9.8% in FY22.

The BLS statistics show that cumulative inflation (measured by the CPI) has risen 15.4% over the past 5 years (7.2% in FY22 -see chart below).



The SPRF Base appropriation has remained flat for the past 5 years. Parks is requesting an 11% (tracking with visitor growth) or \$630k increase in the SPRF appropriation to cover to costs of increased visitors and real inflationary pressures.

#### **Options Considered**

- 1. Keep the appropriation request flat with prior years and consider expense reductions that may eventually negatively impact operations or customer service.
- 2. Request an 11% appropriation increase to absorb the growth impact and the funds necessary for the expanded broadband usage.

#### Why is the recommended option the best option?

Approving an 11% operating expense or \$630k appropriation increase to absorb the impact of costs increases to ensure the continuing operation of the parks and the high level of ser