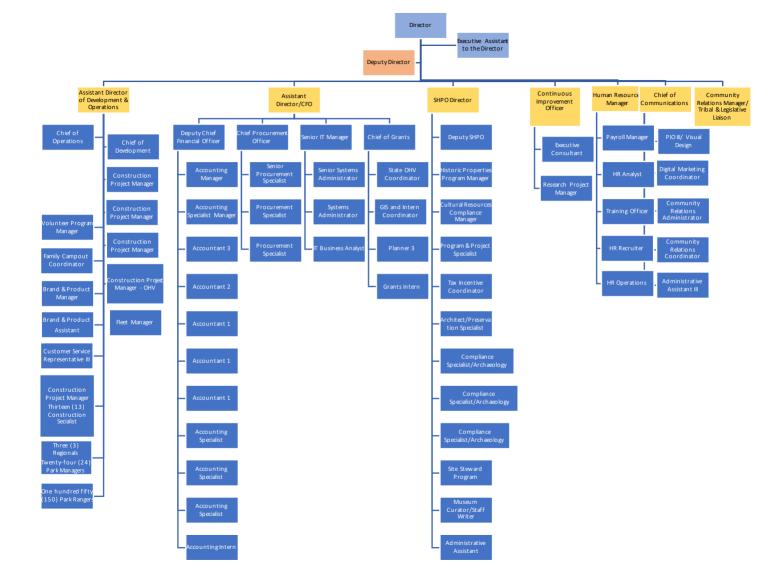

|                       | No                                      |           |                                         |
| Description:                                | The purpose of this program is to provide funds to the States to develop and maintain recreational trails and trail-related facilities for both nonmotorized and motorized recreational trail uses. The funds represent a portion of the motor fuel excise tax collected from nonhighway recreational fuel use. |                       |                                         |           |                                         |

FY 2021 FY 2022 FY 2023 FY 2024

#### Performance Measure Description:

# Organizational Chart