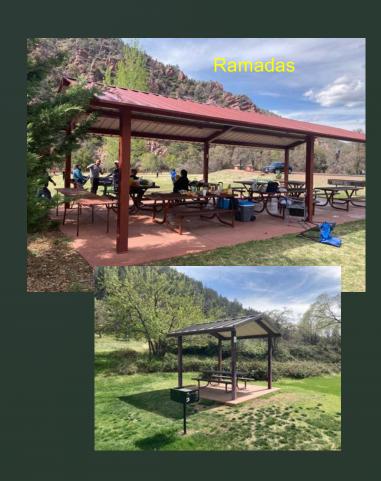

|







#### **OVERVIEW:**

- Facilities and Amenities
- Visitor Use
- Park Metrics
- History
- Tonto Natural Bridge
- Nature
- Challenges
- Projects
- Future State

#### Facilities and Amenities: Goodfellow Lodge











#### **Facilities and Amenities: Park Structures**







#### **Facilities and Amenities**





#### **Visitor Use: Primary Aspects**

- Day Hiking
- Picnicking
- Events (Weddings, Ramada Reservations, etc...)

#### **FY22 Park Metrics**

- Total Visitation: 126,000
- Marked Increase in Visitation:
- Up 191% between NOV 20 to NOV 21.
- Up 71% between DEC 20 to DEC21
- Total Revenue: Approximately \$960,000

#### **Park History**



**Native Americans** 



David Gowan: 1877 "discovered" the Natural Bridge 1882 Homesteaded



Goodfellow Family: Immigrated 1898





# TONTO NATURAL BRIDGE: 183' TALL, 400' LONG, 150' WIDE







#### NATURE

- TONA is incredibly diverse in spite of it's relatively small size.
- Located at the intersection between the desert and the mountains.
- Interesting mix of both desert and mountain plants and wildlife.
- The presence of the riparian corridor o