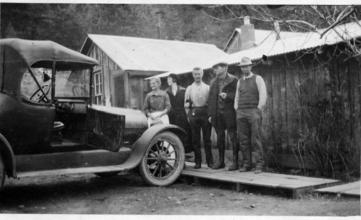

APPROVED BY THE GOVERNOR APRIL 29, 2022.

FILED IN THE OFFICE OF THE SECRETARY OF STATE APRIL 29, 2022.

Dude Ranch Heritage
Trail Statute

DESIGNING AND CREATING THE PLAQUE.

H.R. 2398

Arizona Dude Ranch Heritage Trail