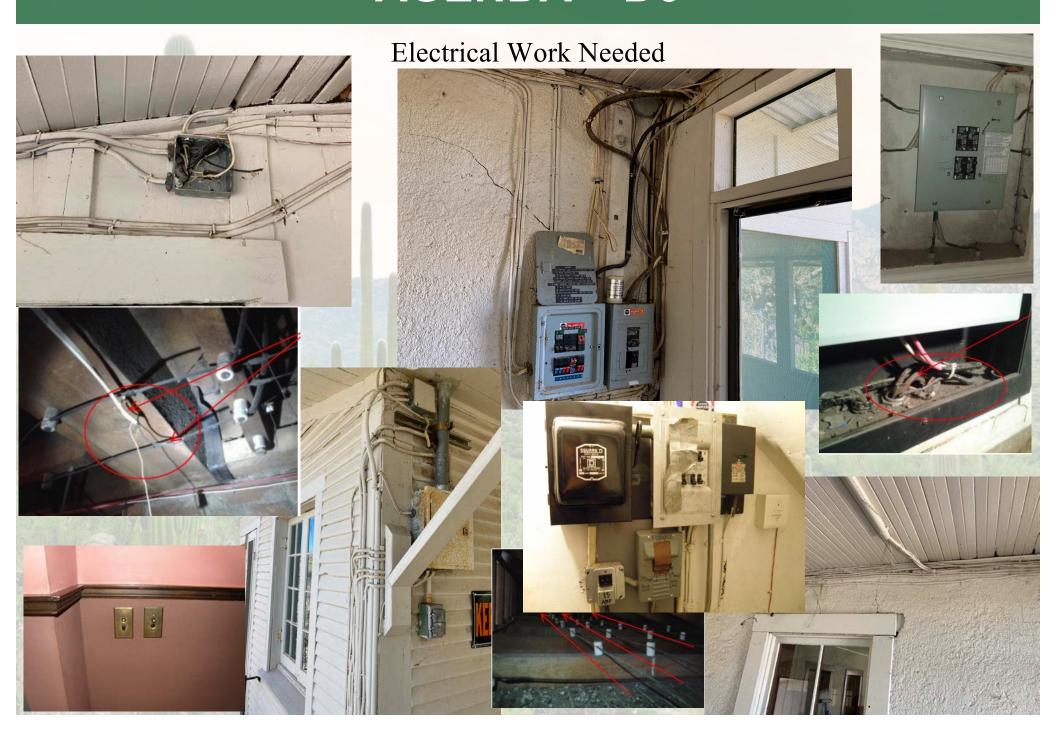

# Update on Arizona State Parks and Trails Capital Improvement Projects.

-Tom Kmetz, Chief of Development

# ASPT Development Active Capital Improvement Projects

- 61 ASPT Active Projects
- 38 ASPT Managed Projects
- 23 ADOA Managed Projects using ARPA Funds
  - 22 Projects in Northern Region
  - 20 Projects in Southern Region
  - 16 Projects in Western Region