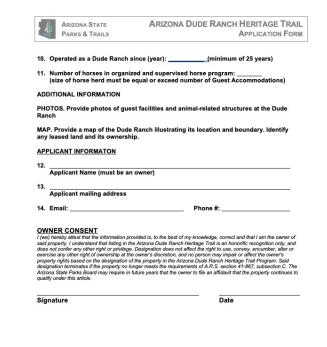

A. THE ARIZONA DUDE RANCH HERITAGE TRAIL PROGRAM IS ESTABLISHED IN THE ARIZONA STATE PARKS BOARD TO SERVE AS A GUIDE TO WORKING DUDE RANCHES B. THE ARIZONA STATE PARKS BOARD SHALL DESIGNATE A DUDE RANCH FOR INCLUSION IN THE ARIZONA DUDE RANCH HERITAGE TRAIL PROGRAM IF ALL OF THE FOLLOWING APPLY: THE OWNER OF THE DUDE RANCH APPLIES TO THE ARIZONA STATE PARKS
BOARD IN A MANNER DETERMINED BY THE ARIZONA STATE PARKS BOARD.
 THE DUDE RANCH HAS BEEN IN BUSINESS FOR AT LEAST TWENTY-FIVE 3. THE DUDE RANCH CONSISTS OF AT LEAST ONE THOUSAND CONTIGUOUS ACRES THAT ARE ANY OF THE FOLLOWING: (a) PRIVATE PROPERTY ADJACENT TO THE HEADQUARTERS. (B) FAITMEN PROPERTY ADJACENT TO THE HEADQUARTERS. FOR THE PURPOSES OF THIS SUBDIVISION, THE LEASE AGREEMENT MAY BE FOR PRIVATE OR PUBLIC REAL PROPERTY AND MUST BE IN METTING AND INCLUDE RIDING RIGHTS. (c) PUBLIC LAND THAT IS SUBJECT TO A RIDING PERMIT. 4. THE DUDE RANCH PROVIDES RECREATIONAL ACTIVITIES THAT INCLUDE HORSEBACK RIDING, HIKING, BIKING OR A WORKING CATTLE RANCH EXPERIENCE FOR 24 25 5. THE DUDE RANCH HAS AN ORGANIZED AND SUPERVISED HORSE PROGRAM ON THE PROPERTY WITH A HORSE HERD THAT CONSISTS OF A NUMBER OF HORSES THAT IS EQUAL TO OR GREATER THAN THE TOTAL NUMBER OF GUEST ACCOMMODATIONS. 6. THE DUDE RANCH USES AT LEAST ONE PERMANENT STRUCTURE THAT HAS RUNNING WATER, SEMAGE DISPOSAL AND A KITCHEN.
7. THE DUDE RANCH PROVIDES GUESTS WITH THREE MEALS EACH DAY AS PART
OF THE DUDE RANCH'S PRIMARY PACKAGE, COMMONLY REFERRED TO AS THE "AMERICAN 8. THE DUDE RANCH INCLUDES THE WORD "RANCH" OR "RANCHO" IN THE 35 RANCH'S NAME. C. THE ARIZONA STATE PARKS BOARD SHALL MAKE A DETERMINATION ON THE DESIGNATION WITHIN THIRTY DAYS AFTER RECEIVING AN APPLICATION PURSUANT TO THIS SECTION.
D. THE ARIZONA STATE PARKS BOARD IN COOPERATION WITH THE LARGEST 39 DUDE RANCH OR GUEST RANCH ASSOCIATION IN THIS STATE SHALL DEVELOP INDICIA AND SIGNAGE THAT RANCHES MAY USE TO IDENTIFY AND PROMOTE THE ARIZONA HERITAGE RANCH DESIGNATION. THE APPLICANT SHALL PAY FOR THE COST OF

- 1 -

E. THE ARIZONA STATE PARKS BOARD SHALL ALLOW ADDITIONS OR MODIFICATIONS TO A DUDE RANCH WITH DESIGNATION AS AN ARIZONA HERITAGE RANCH IF THE ORIGINAL CHARACTER OF THE DUDE RANCH IS PRESERVED.

F. THE ARIZONA DUDE RANCH HERITAGE TRAIL SHALL CONSIST OF DUDE RANCHES THAT ARE DESIGNATED AS AN ARIZONA HERITAGE RANCH PURSUANT TO THIS SECTION.

Draft application form

Arizona Dude Ranch Heritage Trail

ARIZONA STATE PARKS & TRAILS