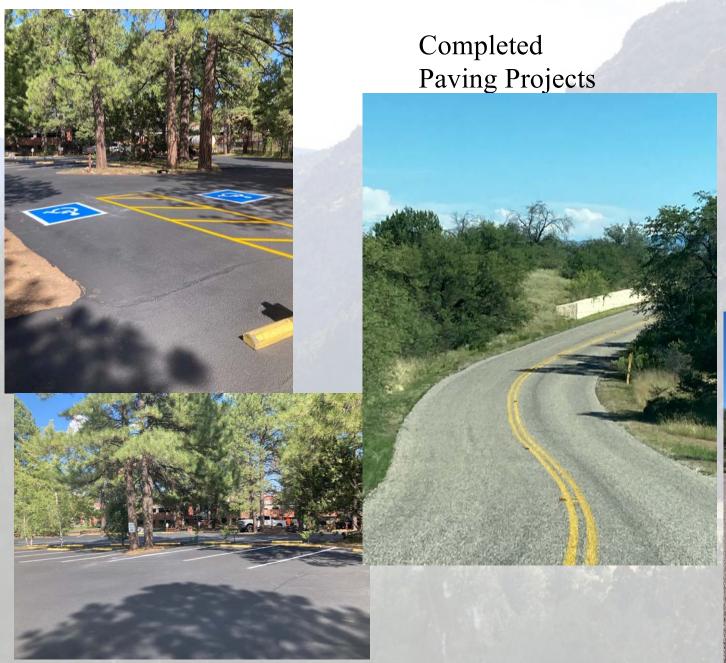

# Update on Arizona State Parks and Trails Capital Improvement Projects.

-Tom Kmetz, Chief of Development

# ASPT Development Active Capital Improvement Projects

- 61 ASPT Active Projects
- 38 ASPT Managed Projects
- 23 ADOA Managed Projects using ARPA Funds
  - 22 Projects in Northern Region
  - 20 Projects in Southern Region
  - 16 Projects in Western Region