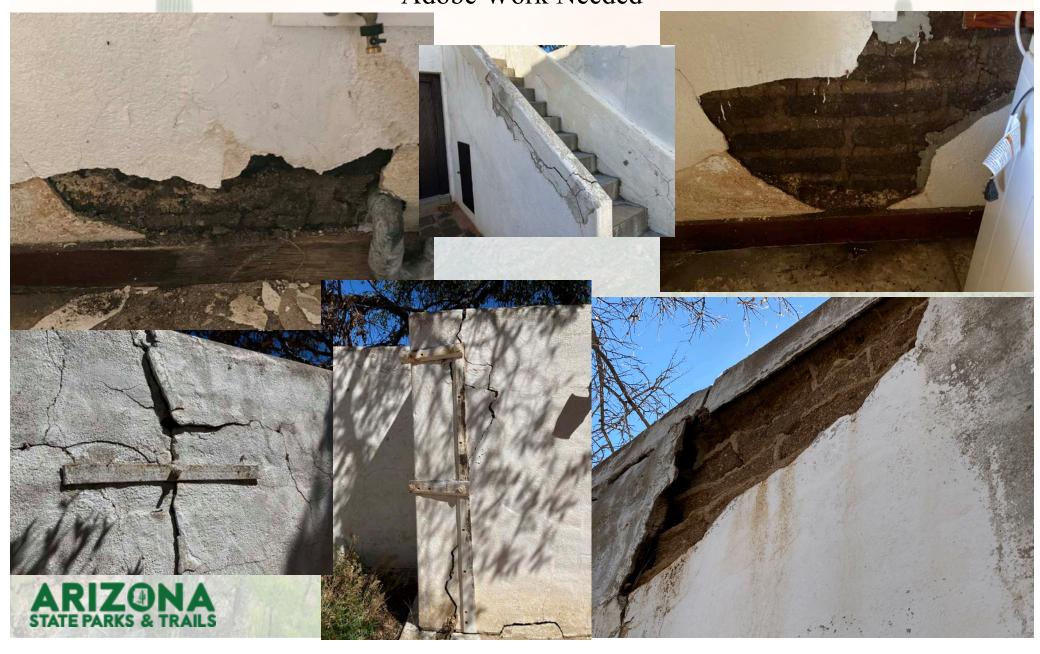

# Update on Arizona State Parks and Trails Capital Improvement Projects.

-Tom Kmetz, Chief of Development

# ASPT Development Active Capital Improvement Projects

- 61 ASPT Active Projects
- 38 ASPT Managed Projects
- 23 ADOA Managed Projects using ARPA Funds
  - 22 Projects in Northern Region
  - 20 Projects in Southern Region
  - 16 Projects in Western Region