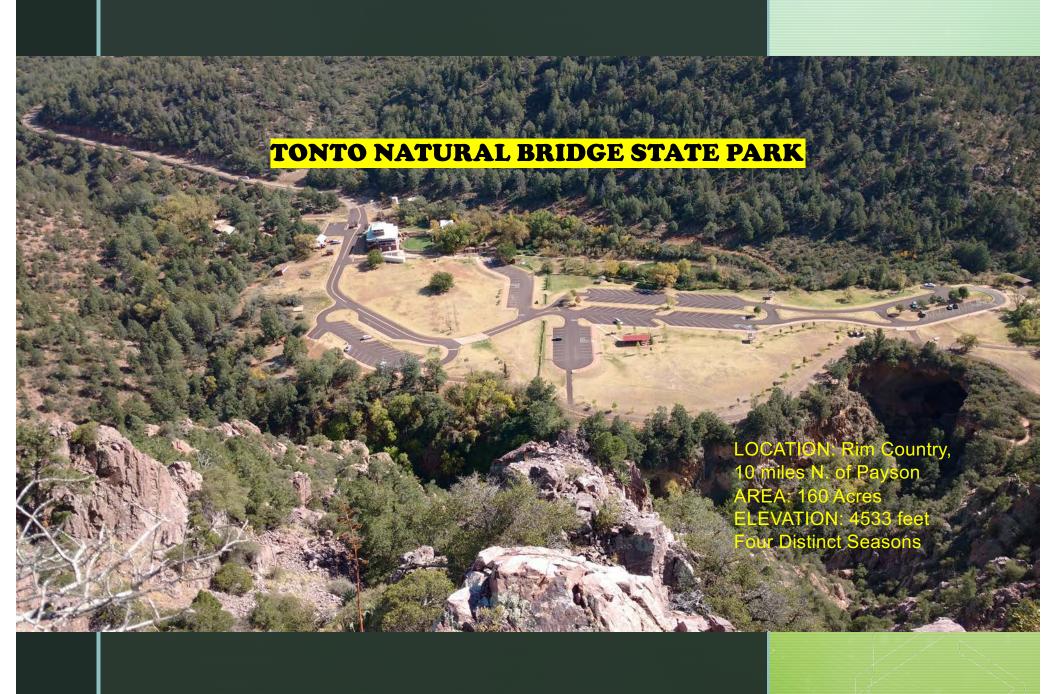

|







#### **OVERVIEW:**

- Facilities and Amenities
- Visitor Use
- Park Metrics
- History
- Tonto Natural Bridge
- Nature
- Challenges
- Projects
- Future State

#### Facilities and Amenities: Goodfellow Lodge











#### **Facilities and Amenities: Park Structures**







#### **Facilities and Amenities**





#### **Visitor Use: Primary Aspects**

- Day Hiking
- Picnicking
- Events (Weddings, Ramada Reservations, etc...)

#### **FY22 Park Metrics**

- Total Visitation: 126,000
- Marked Increase in Visitation:
- Up 191% between NOV 20 to NOV 21.
- Up 71% between DEC 20 to DEC21
- Total Revenue: Approximately \$960,000

#### **Park History**



**Native Americans** 



David Gowan: 1877 "discovered" the Natural Bridge 1882 Homesteaded



Goodfellow Family: Immigrated 1898





# TONTO N