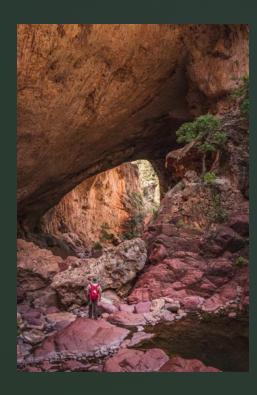

Visitor Use
- Park Metrics
- History
- Tonto Natural Bridge
- Nature
- Challenges
- Projects
- Future State

#### Facilities and Amenities: Goodfellow Lodge











#### **Facilities and Amenities: Park Structures**







#### **Facilities and Amenities**





#### **Visitor Use: Primary Aspects**

- Day Hiking
- Picnicking
- Events (Weddings, Ramada Reservations, etc...)

#### **FY22 Park Metrics**

- Total Visitation: 126,000
- Marked Increase in Visitation:
- Up 191% between NOV 20 to NOV 21.
- Up 71% between DEC 20 to DEC21
- Total Revenue: Approximately \$960,000

#### **Park History**



**Native Americans** 



David Gowan: 1877 "discovered" the Natural Bridge 1882 Homesteaded



Goodfellow Family: Immigrated 1898





# TONTO NATURAL BRIDGE: 183' TALL, 400' LONG, 150' WIDE







#### NATURE

- TONA is incredibly diverse in spite of it's relatively small size.
- Located at the intersection between the desert and the mountains.
- Interesting mix of both desert and mountain plants and wildlife.
- The presence of the riparian corridor on the west side of the park adds to it's diversity.

#### Wildlife: Javelina



### Wildlife



#### Challenges

 We must possess the ability to efficiently, effectively, and dynamically adapt to rapidly changing conditions and scenarios to ensure safe and smooth park operations.

#### Challenges: Flash Flood Winter Snowmelt and Monsoon





### Challenges: Winter and Wildfire





#### **Challenges: Visitor Injury**

- Park staff take every conceivable step to mitigate visitor injury including introductory education, trail signage,