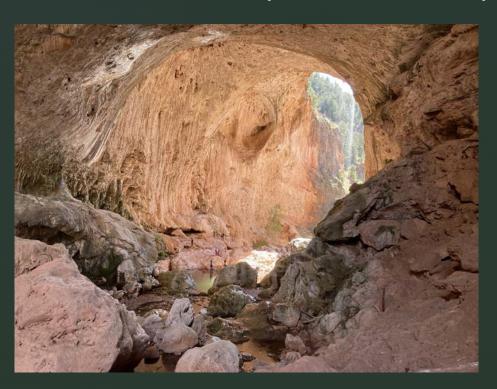

- Visitor Use
- Park Metrics
- History
- Tonto Natural Bridge
- Nature
- Challenges
- Projects
- Future State

#### Facilities and Amenities: Goodfellow Lodge











#### **Facilities and Amenities: Park Structures**







#### **Facilities and Amenities**





#### **Visitor Use: Primary Aspects**

- Day Hiking
- Picnicking
- Events (Weddings, Ramada Reservations, etc...)

#### **FY22 Park Metrics**

- Total Visitation: 126,000
- Marked Increase in Visitation:
- Up 191% between NOV 20 to NOV 21.
- Up 71% between DEC 20 to DEC21
- Total Revenue: Approximately \$960,000

#### **Park History**



**Native Americans** 



David Gowan: 1877 "discovered" the Natural Bridge 1882 Homesteaded



Goodfellow Family: Immigrated 1898





# TONTO NATURAL BRIDGE: 183' TALL, 400' LONG, 150' WIDE







#### NATURE

- TONA is incredibly diverse in spite of it's relatively small size.
- Located at the intersection between the desert and the mountains.
- Interesting mix of both desert and mountain plants and wildlife.
- The presence of the riparian corridor on the west side of the park adds to it's diversity.

#### Wildlife: Javelina



### Wildlife



#### Challenges

 We must possess the ability to efficiently, effectively, and dynamically adapt to rapidly changing conditions and scenarios to ensure safe and smooth park operations.

#### Challenges: Flash Flood Winter Snowmelt and Monsoon





### Challenges: Winter and Wildfire





#### **Challenges: Visitor Injury**

- Park staff take every conceivable step to mitigate visitor injury including introductory education, trail signag