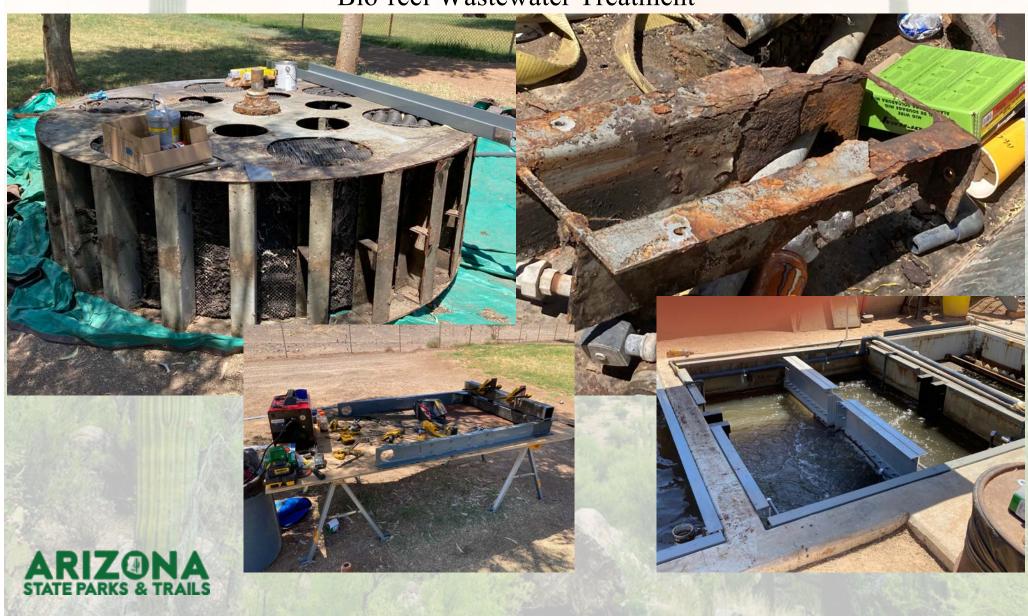

# Update on Arizona State Parks and Trails Capital Improvement Projects.

-Tom Kmetz, Chief of Development

# ASPT Development Active Capital Improvement Projects

- 61 ASPT Active Projects
- 38 ASPT Managed Projects
- 23 ADOA Managed Projects using ARPA Funds
  - 22 Projects in Northern Region
  - 20 Projects in Southern Region
  - 16 Projects in Western Region