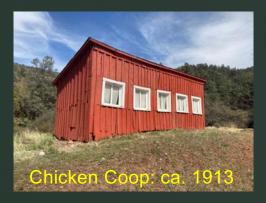

|







#### **OVERVIEW:**

- Facilities and Amenities
- Visitor Use
- Park Metrics
- History
- Tonto Natural Bridge
- Nature
- Challenges
- Projects
- Future State

#### Facilities and Amenities: Goodfellow Lodge











#### **Facilities and Amenities: Park Structures**







#### **Facilities and Amenities**





#### **Visitor Use: Primary Aspects**

- Day Hiking
- Picnicking
- Events (Weddings, Ramada Reservations, etc...)

#### **FY22 Park Metrics**

- Total Visitation: 126,000
- Marked Increase in Visitation:
- Up 191% between NOV 20 to NOV 21.
- Up 71% between DEC 20 to DEC21
- Total Revenue: Approximately \$960,000

#### **Park History**



**Native Americans** 



David Gowan: 1877 "discovered" the Natural Bridge 1882 Homesteaded



Goodfellow Family: Immigrated 1898





# TONTO NATURAL BRIDGE: 183' TALL, 400' LONG, 150' WIDE







#### NATURE

- TONA is incredibly diverse in spite of it's relatively small size.
- Located at the intersection between the desert and the mountains.
- Interesting mix of both desert and mountain plants and wildlife.
-