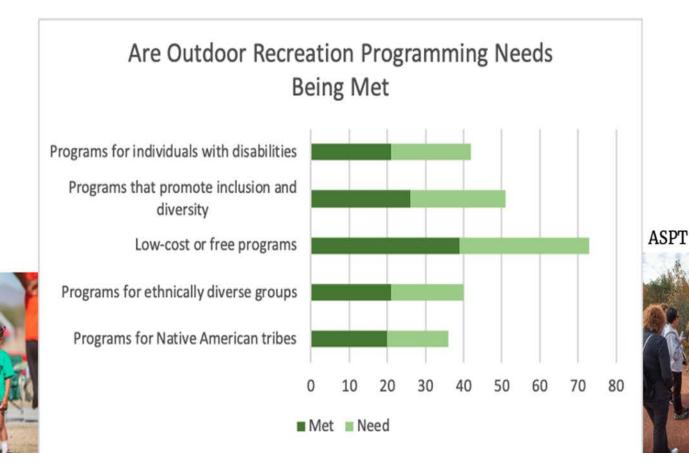

# Are outdoor recreation programming needs being met?

# Generally, needs for children and families and adults are being met for both AZ public & invested users

APRA