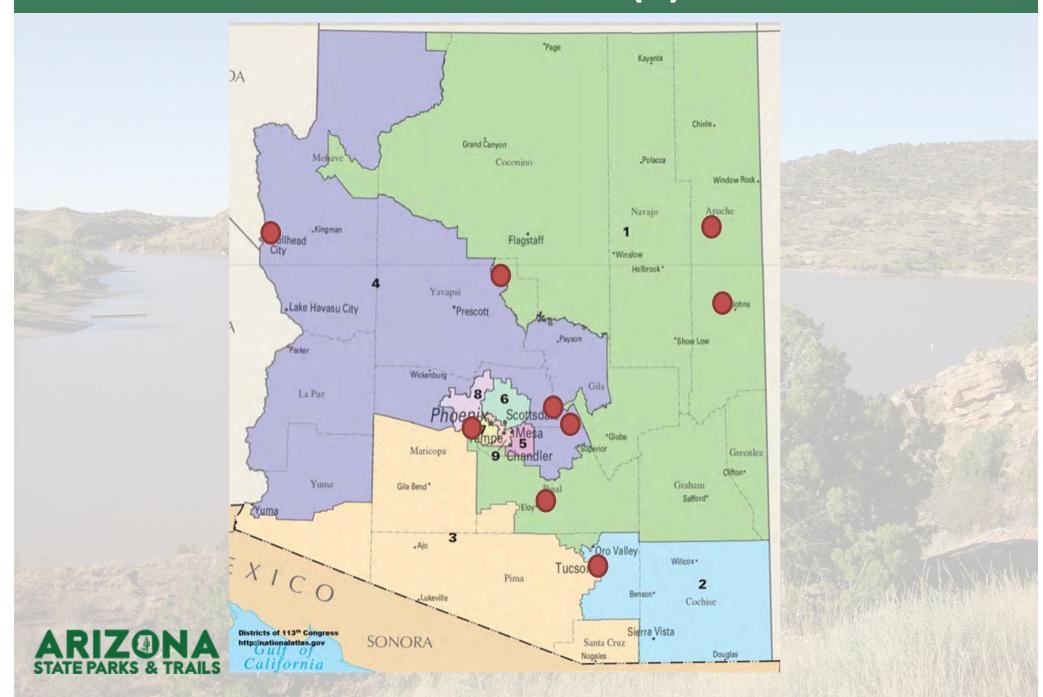

# 2023 Competitive OHV Grant Application(s)

Discussion and consideration of action to Approve, Modify, Or Deny Funding for The Submitted 2023 Competitive OHV Grant Application(s).

- Matthew Eberhart, State OHV Coordinator

#### **2023 Competitive OHV Grant Application(s)**

|                                                         |                                          |              | Reco         |                                            |       |
|---------------------------------------------------------|------------------------------------------|--------------|--------------|--------------------------------------------|-------|
| Sponsor                                                 | Project                                  | Request      | Staff/AORCC  | Off-Highway Vehicle Advisory Group (OHVAG) | Score |
| Mohave County                                           | Sawmill RV Park/Staging Area Development | \$267,594.00 | \$267,594.00 | \$267,594.00                               | 29    |
| Coconino National<br>Forest Red Rock<br>Ranger District | OHV Program<br>Development               | \$243,360.00 | \$243,360.00 | \$243,360.00                               | 25    |
| То                                                      | tal                                      | \$510,954.00 | \$510,954.00 | \$510,954.00                               |       |

# 2023 Supplemental OHV Grant Application(s)

Discussion and consideration of action to Approve, Modify, Or Deny Funding for The Submitted 2023 Supplemental Motorized Grant Application(s).

- Matthew Eberhart, State OHV Coordinator

| 2023 Supplemental OHV Grant Application(s)            |                                |              |              |              |  |
|-------------------------------------------------------|--------------------------------|--------------|--------------|--------------|--|
| Sponsor                                               | Project                        | Request      | Staff/AORCC  | OHVAG        |  |
| Apache-Sitgreaves, Springerville<br>Ranger District   | Law Enforcement Equipment      | \$100,000.00 | \$100,000.00 | \$100,000.00 |  |
| Bullhead City Police Department                       | Law Enforcement Equipment      | \$100,000.00 | \$100,000.00 | \$100,000.00 |  |
| Coconino National Forest: Red<br>Rock Ranger District | Law Enforcement Equipment      | \$93,040.00  | \$93,040.00  | \$93,040.00  |  |
| City of Peoria                                        | Law Enforcement Overtime       | \$30,000.00  | \$30,000.00  | \$30,000.00  |  |
| Pinal County Sheriff's Office                         | Range Patrol OHV Equipment     | \$100,000.00 | \$100,000.00 | \$100,000.00 |  |
| Show Low Police Department                            | LE Equipment and Overtime      | \$100,000.00 | \$100,000.00 | \$100,000.00 |  |
| St. Johns Police Department                           | Law Enforcement Equipment      | \$96,000.00  | \$96,000.00  | \$96,000.00  |  |
| Tonto, Cave Creek Ranger District                     | Cave Creek OHV Patrollers      | \$94,224.00  | \$94,224.00  | \$94,224.00  |  |
| Trail Riders of Southern Arizona                      | Red Springs Trail Improvements | \$9,025.00   | \$9,025.00   | \$9,025.00   |  |
| Total                                                 |                                | \$722,289.00 | \$722,289.00 | \$722,289.00 |  |

# 2023 State Lake Improvement Fund (SLIF) Grant Application(s)

Discussion and consideration of action to approve, modify, or deny funding for the submitted 2023
State Lake Improvement Fund (SLIF) Grant Application(s).

-Mickey Rogers, Chief of Grants and Trails

|     | 2023 State Lake Improvement Grant Application(s) |                                  |              |                               |       |
|-----|--------------------------------------------------|----------------------------------|--------------|-------------------------------|-------|
| I A | Sponsor                                          | Project                          | Request      | Staff/AORCC<br>Recommendation | Score |
|     | Mohave Valley Fire<br>Department                 | Multi-Use Watercraft Replacement | \$356,814.00 | \$356,814.00                  | 77    |
|     |                                                  | TOTAL                            | \$356,814.00 | \$356,814.00                  |       |

# 2023 State Lake Improvement Fund Amendment Increase Request

Discussion and consideration of action to approve, modify, or deny funding to amend the budget for Bullhead Police Department's Water Safety Expansion Project.

- Mickey Rogers, Chief of Grants and Trails

| Project Amendment Increase Request – Bullhead City Police Department |                   |                             |               |                               |  |
|----------------------------------------------------------------------|-------------------|-----------------------------|---------------|-------------------------------|--|
| Project Sponsor                                                      | Original<br>Award | Amended<br>Increase Request | New Award     | Staff/AORCC<br>Recommendation |  |
| Bullhead City<br>Police                                              | \$285,900.00      | \$16,234.00                 | \$ 302,134.00 | \$16,234.00                   |  |

# 2023 Heritage Fund Local, Regional, and State Park Grant Application(s)

Discussion and consideration of action to approve, modify, or deny funding for the submitted 2023 Heritage Fund Local, Regional and State Park Grant Applications.

#### 2023 Heritage Fund Local, Regional and State Park Grant Application(s)

| Sponsor        | Project                             | Request      | Staff/AORCC<br>Recommendation | Score |
|----------------|-------------------------------------|--------------|-------------------------------|-------|
| Fountain Hills | Four Peaks Park                     | \$250,000.00 | \$250,000.00                  | 71.0  |
| Pinal County   | Oracle Community Park Redevelopment | \$250,000.00 | \$250,000.00                  | 77.5  |
| TOTAL          |                                     | \$500,000.00 | \$500,000.00                  |       |

# 2023 Land and Water Conservation Fund Grant Applications

Discussion and consideration of action to approve, modify, or deny funding for the submitted 2023 Land and Water Conservation Fund Grant Applications.

#### 2023 Land and Water Conservation Grant Application(s)

| Sponsor        | Project         | Request      | Staff/AORCC<br>Recommendation | Score |
|----------------|-----------------|--------------|-------------------------------|-------|
| Fountain Hills | Four Peaks Park | \$250,000.00 | \$250,000.00                  | 71    |
| TOTAL          |                 | \$250,000.00 | \$250,000.00                  |       |

# 2023 Recreational Trails Program Non-Motorized Trails Grant Applications

Discussion and consideration of action to approve, modify, or deny funding for the submitted 2023 Recreational Trails Program Non-Motorized Trails Grant Applications.

#### 2023 Recreational Trails Program Non-Motorized Trails Grant Application(s)

|                            |                                   |              | Recommen     |              |       |
|----------------------------|-----------------------------------|--------------|--------------|--------------|-------|
| Sponsor Project            |                                   | Request      | Staff/AORCC  | ASCOT        | Score |
| Verde Valley<br>Trail Fund | Copper Chief Trail<br>Season 3    | \$150,000.00 | \$150,000.00 | \$150,000.00 | 24.4  |
| Wild Arizona               | Heal the Highline Trails  Project | \$149,976.00 | \$149,976.00 | \$149,976.00 | 14.0  |
| TOTAL                      |                                   | \$299,976.00 | \$299,976.00 | \$299,976.00 |       |

# 2023 Heritage Fund Non-Motorized Trails Grant Application(s)

Discussion and consideration of action to approve, modify, or deny funding for the submitted 2023 Heritage Fund Non-Motorized Trails Grant Applications.

#### **2023 Heritage Fund Non-Motorized Trails Grant Application(s)**

|                            |                             |             | Recommendation(s) |             |       |
|----------------------------|-----------------------------|-------------|-------------------|-------------|-------|
| Sponsor                    | Project                     | Request     | Staff/AORCC       | ASCOT       | Score |
| Verde Valley<br>Trail Fund | Copper Chief Trail Season 2 | \$50,000.00 | \$50,000.00       | \$50,000.00 | 15.8  |
| TOTAL                      |                             | \$50,000.00 | \$50,000.00       | \$50,000.00 |       |

# 2023 Heritage Fund Environmental Education Grant Applications

Discussion and consideration of action to approve, modify, or deny funding for the submitted 2023 Heritage Fund Environmental Education Grant Application(s).

- Mickey Rogers, Chief of Grants and Trails

|                    | 2023 Heritage Fund Environmental Education Grant Application(s) |                               |             |                                  |       |
|--------------------|-----------------------------------------------------------------|-------------------------------|-------------|----------------------------------|-------|
| No.                |                                                                 |                               |             | Recommendation(s)                |       |
| TO SERVICE SERVICE | Sponsor                                                         | Project                       | Request     | Staff/AORCC<br>Recommendation(s) | Score |
|                    | Creek Valley Health<br>Clinic                                   | Mountain Bike Program Support | \$50,000.00 | \$50,000.00                      | 94    |
|                    | TOTAL                                                           |                               | \$50,000.00 | \$50,000.00                      |       |

# 2022 American Rescue Plan Act (ARPA) Historic Preservation Grant Applications

Discussion and consideration of action to approve, modify, or deny funding for the submitted 2022 ARPA Historic Preservation Grant Application(s).

- Mickey Rogers, Chief of Grants and Trails

| 2022 ARPA Historic Preservation Grant Application(s) |                                       |              |                                  |       |
|------------------------------------------------------|---------------------------------------|--------------|----------------------------------|-------|
|                                                      |                                       |              | Recommendation(s)                |       |
| Sponsor                                              | Project                               | Request      | Staff/AORCC<br>Recommendation(s) | Score |
| Hualapai Indian<br>Tribe                             | Osterman Gas Station<br>Roof Repair   | \$158,357.00 | \$158,357.00                     | 62    |
| Santa Cruz County                                    | 1904 Santa Cruz County<br>Dome Repair | \$300,000.00 | \$300,000.00                     | 72    |
| City of Kingman                                      | Powerhouse Roof Repair                | \$273,000.00 | \$273,000.00                     | 50    |
| TOTAL                                                |                                       | \$731,357.00 | \$731,357.00                     |       |

# 2022 American Rescue Plan Act (ARPA) Heating, Ventilation, and Cooling (HVAC) Grant Applications

Discussion and consideration of action to approve, modify, or deny funding for the submitted 2022 ARPA HVAC Grant Application(s).

- Mickey Rogers, Chief of Grants and Trails

|  | 2022 ARPA HVAC Grant Application(s) |                                              |                   |                                  |       |  |
|--|-------------------------------------|----------------------------------------------|-------------------|----------------------------------|-------|--|
|  |                                     |                                              | Recommendation(s) |                                  |       |  |
|  | Sponsor                             | Project                                      | Request           | Staff/AORCC<br>Recommendation(s) | Score |  |
|  | Willcox Theater and Arts, Inc.      | Willcox Theater and Arts<br>HVAC Replacement | \$71,800.00       | \$71,800.00                      | 78    |  |
|  | TOTAL                               |                                              | \$71,800.00       | \$71,800.00                      |       |  |