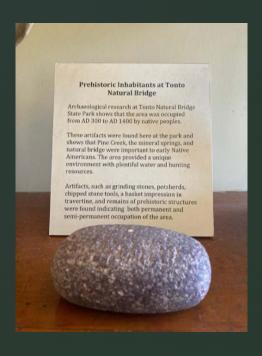

|







#### **OVERVIEW:**

- Facilities and Amenities
- Visitor Use
- Park Metrics
- History
- Tonto Natural Bridge
- Nature
- Challenges
- Projects
- Future State

#### Facilities and Amenities: Goodfellow Lodge











#### **Facilities and Amenities: Park Structures**







#### **Facilities and Amenities**





#### **Visitor Use: Primary Aspects**

- Day Hiking
- Picnicking
- Events (Weddings, Ramada Reservations, etc...)

#### **FY22 Park Metrics**

- Total Visitation: 126,000
- Marked Increase in Visitation:
- Up 191% between NOV 20 to NOV 21.
- Up 71% between DEC 20 to DEC21
- Total Revenue: Approximately \$960,000

#### **Park History**



**Native Americans** 



David Gowan: 1877 "discovered" the Natural Bridge 1882 Homesteaded



Goodfellow Family: Immigrated 1898





# TONTO NATURAL BRIDGE: 183' TALL, 400' LONG, 150' WIDE







#### NATURE

- TONA is incredibly diverse in spite of it's relatively small size.
- Located at the intersection between the desert and the mountains.
- Interesting mix of both desert and mountain plants and wildlife.
- The presence of the riparian corridor on the west side of the park adds to it's diversity.

#### Wildlife: Javelina



### Wildlife



#### Challenges

 We must possess the ability to efficiently, effectively, and dynamically adapt to rapidly changing conditions and scenarios to ensure safe and smooth park operations.

#### Challenges: Flash Flood Winter Snowmelt and Monsoon