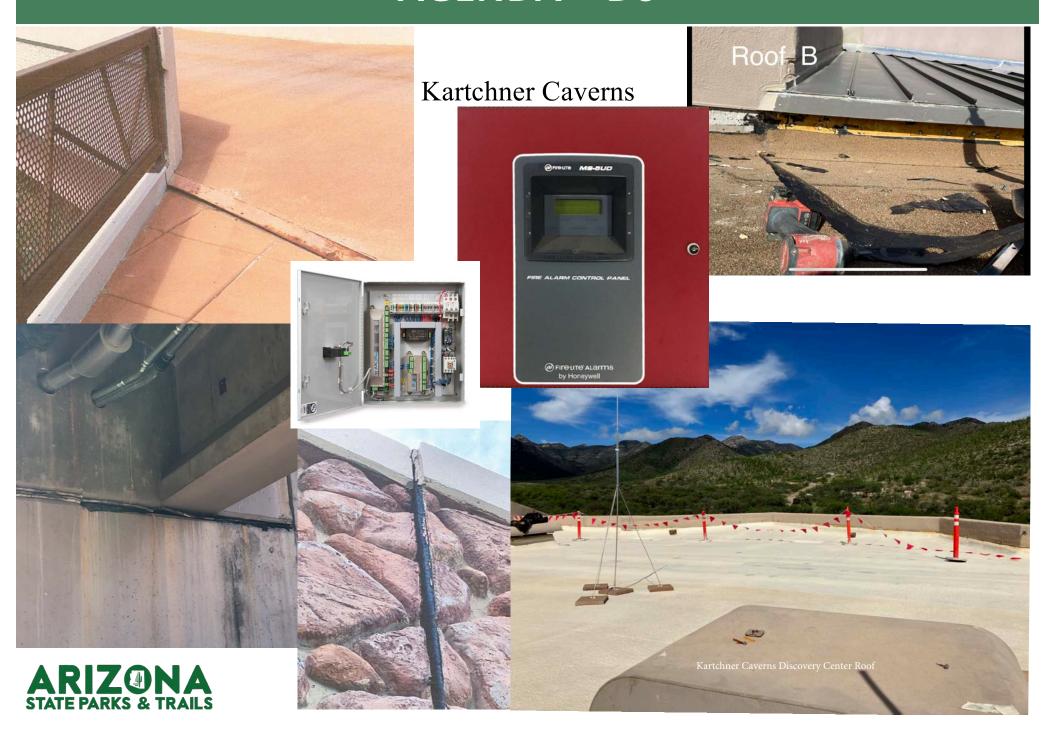

# Update on Arizona State Parks and Trails Capital Improvement Projects.

-Tom Kmetz, Chief of Development

# ASPT Development Active Capital Improvement Projects

- 61 ASPT Active Projects
- 38 ASPT Managed Projects
- 23 ADOA Managed Projects using ARPA Funds
  - 22 Projects in Northern Region
  - 20 Projects in Southern Region
  - 16 Projects in Western Region