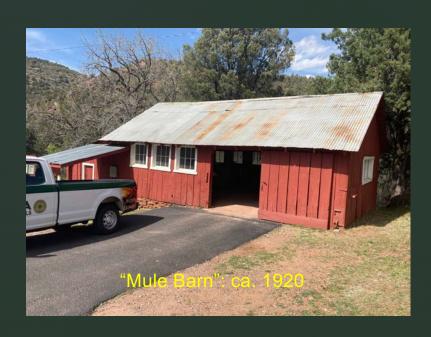

|







#### **OVERVIEW:**

- Facilities and Amenities
- Visitor Use
- Park Metrics
- History
- Tonto Natural Bridge
- Nature
- Challenges
- Projects
- Future State

#### Facilities and Amenities: Goodfellow Lodge











#### **Facilities and Amenities: Park Structures**







#### **Facilities and Amenities**





#### **Visitor Use: Primary Aspects**

- Day Hiking
- Picnicking
- Events (Weddings, Ramada Reservations, etc...)

#### **FY22 Park Metrics**

- Total Visitation: 126,000
- Marked Increase in Visitation:
- Up 191% between NOV 20 to NOV 21.
- Up 71% between DEC 20 to DEC21
- Total Revenue: Approximately \$960,000

#### **Park History**



**Native Americans** 



David Gowan: 1877 "discovered" the Natural Bridge 1882 Homesteaded



Goodfellow Family: Immigrated 1898





# TONTO NATURAL BRIDGE: 183' TALL, 400' LONG, 150' WIDE







#### NATURE

- TONA is incredibly diverse in spite of it's relatively small size.
- Located at the intersection between the desert and the mountains.
- Interesting mix of both desert and mountain plants and wildlife.