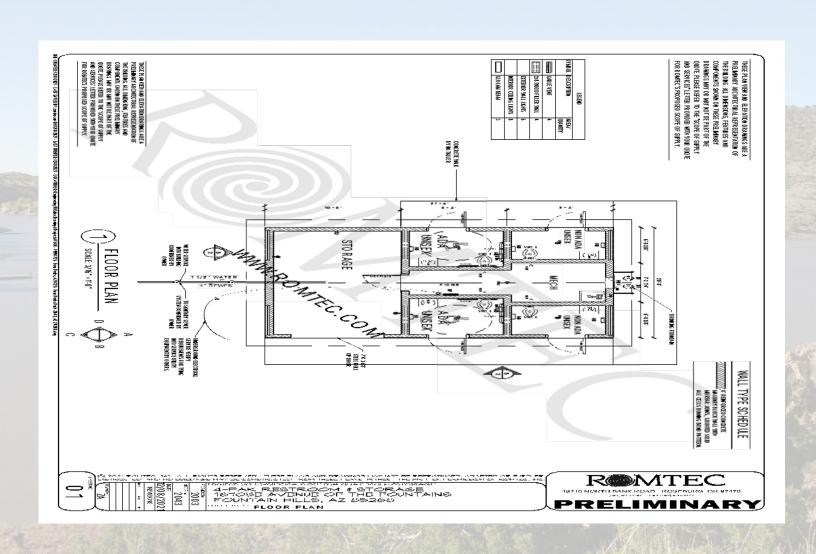

#### 2023 Heritage Fund Local, Regional and State Park Grant Application(s)

| Sponsor        | Project                             | Request      | Staff/AORCC<br>Recommendation | Score |
|----------------|-------------------------------------|--------------|-------------------------------|-------|
| Fountain Hills | Four Peaks Park                     | \$250,000.00 | \$250,000.00                  | 71.0  |
| Pinal County   | Oracle Community Park Redevelopment | \$250,000.00 | \$250,000.00                  | 77.5  |
| TOTAL          |                                     | \$500,000.00 | \$500,000.00                  |       |