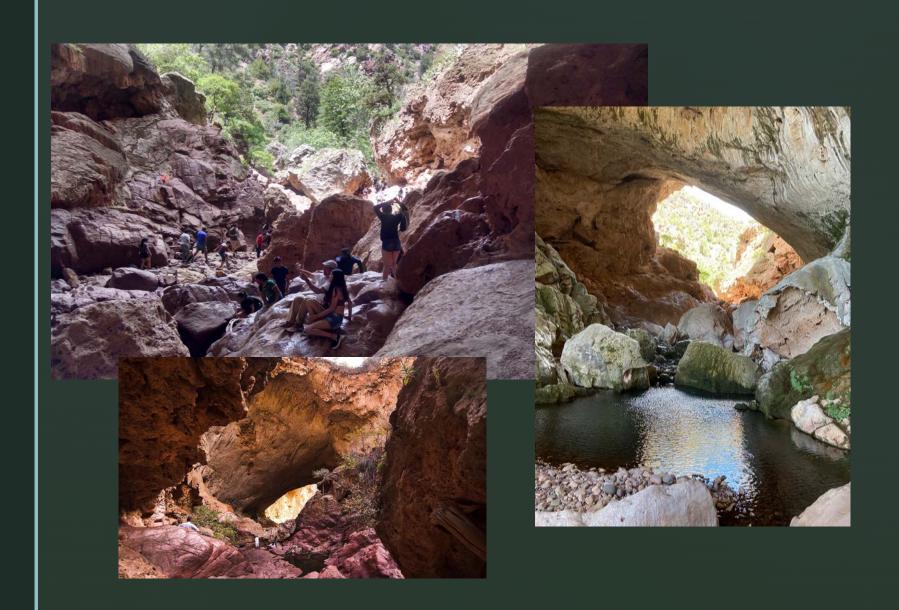

isitor Use
- Park Metrics
- History
- Tonto Natural Bridge
- Nature
- Challenges
- Projects
- Future State

#### Facilities and Amenities: Goodfellow Lodge











#### **Facilities and Amenities: Park Structures**







#### **Facilities and Amenities**





#### **Visitor Use: Primary Aspects**

- Day Hiking
- Picnicking
- Events (Weddings, Ramada Reservations, etc...)

#### **FY22 Park Metrics**

- Total Visitation: 126,000
- Marked Increase in Visitation:
- Up 191% between NOV 20 to NOV 21.
- Up 71% between DEC 20 to DEC21
- Total Revenue: Approximately \$960,000

#### **Park History**



**Native Americans** 



David Gowan: 1877 "discovered" the Natural Bridge 1882 Homesteaded



Goodfellow Family: Immigrated 1898





# TONTO NATURAL BRIDGE: 183' TALL, 400' LONG, 150' WIDE







#### NATURE

- TONA is incredibly diverse in spite of it's relatively small size.
- Located at the intersection between the desert and the mountains.
- Interesting mix of both desert and mountain plants and wildlife.
- The presence of the riparian corridor on the west side of the park adds to it's diversity.

#### Wildlife: Javelina



### Wildlife



#### Challenges

 We must possess the ability to efficiently, effectively, and dynamically adapt to rapidly changing conditions and scenarios to ensure safe and smooth park operations.

#### Challenges: Flash Flood Winter Snowmelt and Monsoon





### Challenges: Winter and Wildfire





#### **Challenges: Visitor Injury**

- Park staff take every conceivable step to mitigate visitor injury including introductory education, trail signage, t