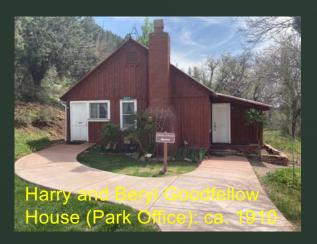

|







#### **OVERVIEW:**

- Facilities and Amenities
- Visitor Use
- Park Metrics
- History
- Tonto Natural Bridge
- Nature
- Challenges
- Projects
- Future State

#### Facilities and Amenities: Goodfellow Lodge











#### **Facilities and Amenities: Park Structures**







#### **Facilities and Amenities**





#### **Visitor Use: Primary Aspects**

- Day Hiking
- Picnicking
- Events (Weddings, Ramada Reservations, etc...)

#### **FY22 Park Metrics**

- Total Visitation: 126,000
- Marked Increase in Visitation:
- Up 191% between NOV 20 to NOV 21.
- Up 71% between DEC 20 to DEC21
- Total Revenue: Approximately \$960,000

#### **Park History**



**Native Americans** 



David Gowan: 1877 "discovered" the Natural Bridge 1882 Homesteaded



Goodfellow Family: Immigrated 1898





# TONTO NATURAL BRIDGE: 183' TALL, 400' LONG, 150' WIDE







#### NATURE

- TONA is incredibly diverse in spite of it's relatively small size.
- Located at the intersection between the desert and the mountains.
- Interesting mix of both desert and mountain plants and wildlife.
- Th