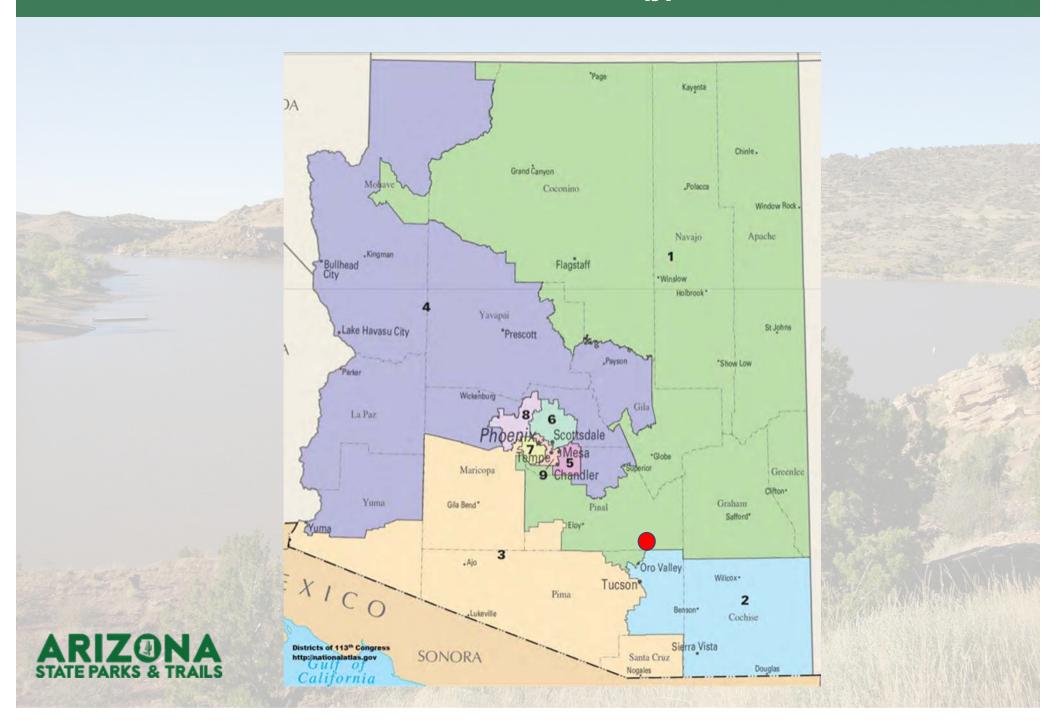

- Mickey Rogers, Chief of Grants and Trails

| 2022 ARPA Historic Preservation Grant Application(s) |                                       |              |                                  |       |
|------------------------------------------------------|---------------------------------------|--------------|----------------------------------|-------|
|                                                      |                                       |              | Recommendation(s)                |       |
| Sponsor                                              | Project                               | Request      | Staff/AORCC<br>Recommendation(s) | Score |
| Hualapai Indian<br>Tribe                             | Osterman Gas Station<br>Roof Repair   | \$158,357.00 | \$158,357.00                     | 62    |
| Santa Cruz County                                    | 1904 Santa Cruz County<br>Dome Repair | \$300,000.00 | \$300,000.00                     | 72    |
| City of Kingman                                      | Powerhouse Roof Repair                | \$273,000.00 | \$273,000.00                     | 50    |
| TOTAL                                                |                                       | \$731,357.00 | \$731,357.00                     |       |

#### Motion:

I move that the Arizona State Parks Board approve funding for the 2022 ARPA Historic Preservation Grant Applications as follows: Hualapai Indian Tribe's Osterman House Roof Repair in the amount of \$ , Santa Cruz County's 1904 County Courthouse Dome Repair in the amount of \$ and the City of Kingman's Powerhouse Roof Repair in the amount of \$