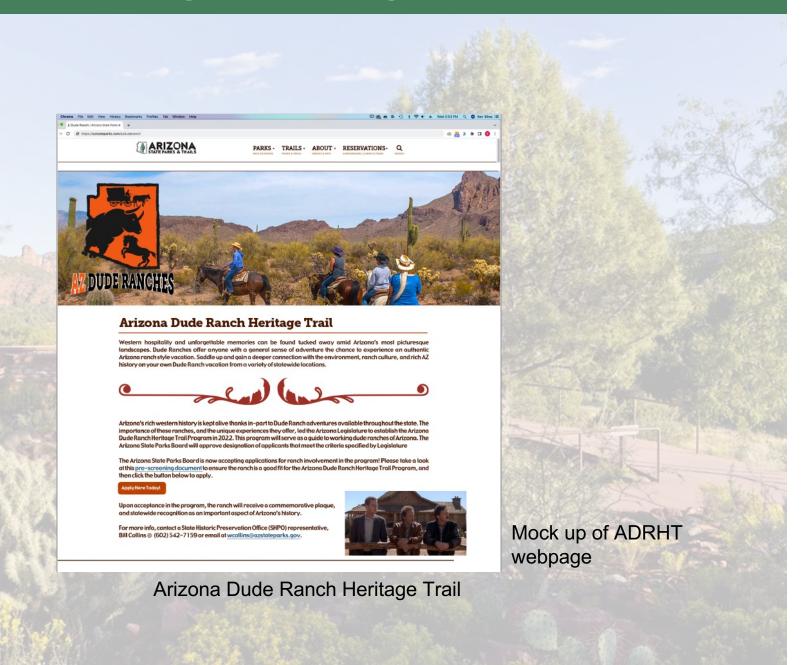

### Arizona Dude Ranch Heritage Trail Program

Draft Standard Work
Process Description
and Flowchart

Arizona Dude Ranch Heritage Trail

biking or a working cattle ranch experience. Describe standard guest activities.