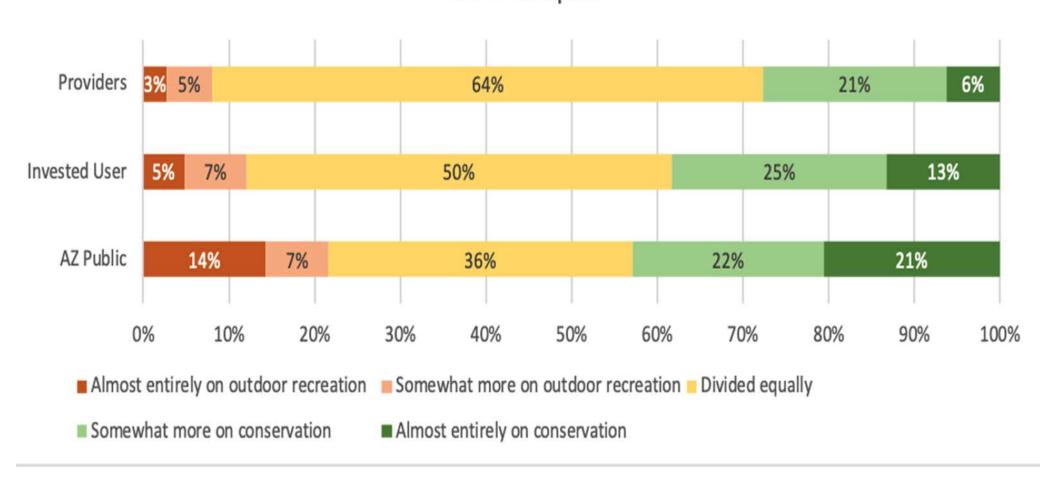

r area
  - More than 2 out of 5 report a lack of recreation opportunities in their area for people with special needs















# Are outdoor recreation programming needs being met?

# Generally, needs for children and families and adults are being met for both AZ public & invested users



APRA

# AGENDA - D4

# Where do Arizonans want to allocate resources in the next 5 years?

- Where should money / resources go?
  - Maintaining existing trails & facilities
  - Protecting natural and cultural resources
  - Providing habitat and ecosystem preservation and restoration
  - Maintaining existing programs
  - Connecting trails to other points of interest



# What should land managing agencies' focus be in the future?

# Balance Between Outdoor Recreation and Conservation All 3 Samples



# Priority 1 – Conservation & Environmental Stewardship

- Messaging, communication and engagement
- Identifying and leveraging resources
- Work across boundaries
- Identify more effective ways of engaging tribes

### PRIORITY 1

## CONSERVATION AND ENVIRONMENTAL STEWARDSHIP

Goal: Engage in responsible stewardship of Arizona's unique and finite natural and cultural resources, open spaces, parks, lakes, and rivers, while continuing to address environmental factors and use that influence the balance between conservation and recreation.

### 1 Foster sustainable outdoor recreation through conservation and stewardship.

Strategy 1: Provide consistent messaging and educational materials around environmental stewardship and associated actions for agencies, organizations, and the public.

Stra