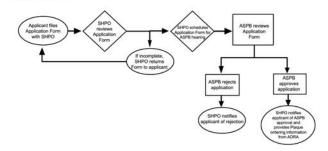

| PROCESS STEP                                                                                                                      | DESCRIPTION                                                                                                                                                                                     | REASON/DESIRED OUTCOME                                                                                                                                                                         |  |  |
|-----------------------------------------------------------------------------------------------------------------------------------|-------------------------------------------------------------------------------------------------------------------------------------------------------------------------------------------------|------------------------------------------------------------------------------------------------------------------------------------------------------------------------------------------------|--|--|
| Step (verb/noun)                                                                                                                  | √ Descriptive actions                                                                                                                                                                           | √ Why do this                                                                                                                                                                                  |  |  |
| Applicant submits AZDRHT     Application Form to State     Historic Preservation Office     (SHPO) for review and     processing. | Process by which an applicant provides information about a property so SHPO may evaluate its eligibility to the AZDRHT.                                                                         | This step is the Applicant's entry point to the AZDRHT program.                                                                                                                                |  |  |
| 2. SHPO Application Review<br>Step 1: Completeness of<br>Applicant Form                                                           | Within 5 days of receipt, SHPO reviews<br>the Application Form for completeness.<br>If form is incomplete, SHPO will inform<br>Applicant. Applicant must resubmit<br>complete Application Form. | SHPO review of the Application Form<br>verifies that the Applicant meets the<br>statutory specifications of the<br>program.                                                                    |  |  |
| 2. SHPO Application Review<br>Step 2: Eligibility of the Applicant                                                                | Within 5 days of receipt of complete<br>Application Form, SHPO determines if<br>the subject property meets the<br>program criteria.                                                             | Ineligible applicants are informed<br>that the application is rejected.<br>Eligible applicants are informed that<br>their application will move forward<br>for Parks Board review and approval |  |  |
| 3. Schedule hearing by Arizona<br>State Parks Board (ASPB)                                                                        | SHPO schedules review of Application<br>Form by the ASPB within 30 days of<br>receipt of SHPO verified completed<br>form. Applicant provided with meeting<br>notice.                            | Statute requires ASPB review of<br>Application Form within 30 days of<br>receipt of completed form.                                                                                            |  |  |
| 4. ASPB Hearing                                                                                                                   | The ASPB will make a determination on<br>the eligibility and designate qualified<br>applicants to the AZDRHT.                                                                                   | Statute requires ASPB designation of<br>qualified applicants.                                                                                                                                  |  |  |