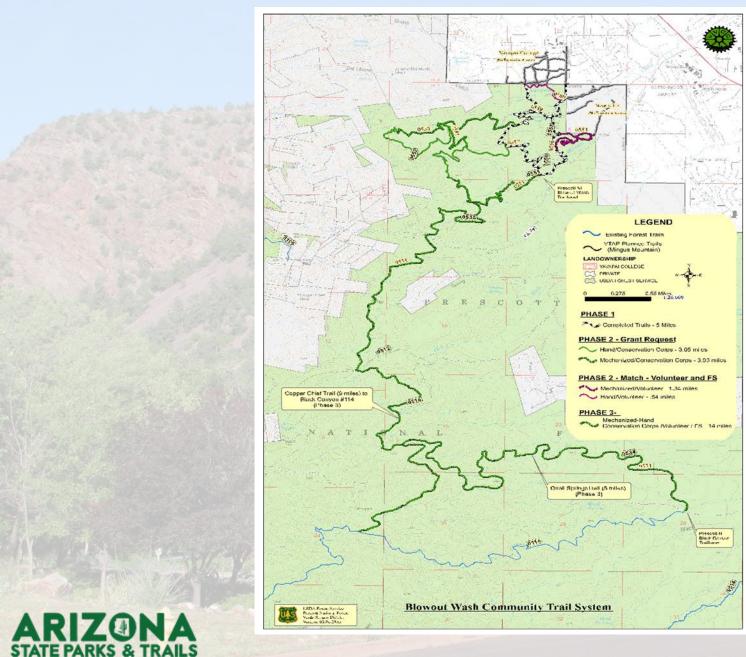

#### 2023 Recreational Trails Program Non-Motorized Trails Grant Application(s)

|                            |                                   |              | Recommen     |              |       |
|----------------------------|-----------------------------------|--------------|--------------|--------------|-------|
| Sponsor Project            |                                   | Request      | Staff/AORCC  | ASCOT        | Score |
| Verde Valley<br>Trail Fund | Copper Chief Trail<br>Season 3    | \$150,000.00 | \$150,000.00 | \$150,000.00 | 24.4  |
| Wild Arizona               | Heal the Highline Trails  Project | \$149,976.00 | \$149,976.00 | \$149,976.00 | 14.0  |
| TOTAL                      |                                   | \$299,976.00 | \$299,976.00 | \$299,976.00 |       |

#### **2023 Heritage Fund Non-Motorized Trails Grant Application(s)**

|                            |                             |             | Recommendation(s) |             |       |
|----------------------------|-----------------------------|-------------|-------------------|-------------|-------|
| Sponsor                    | Project                     | Request     | Staff/AORCC       | ASCOT       | Score |
| Verde Valley<br>Trail Fund | Copper Chief Trail Season 2 | \$50,000.00 | \$50,000.00       | \$50,000.00 | 15.8  |
| TOTAL                      |                             | \$50,000.00 | \$50,000.00       | \$50,000.00 |       |