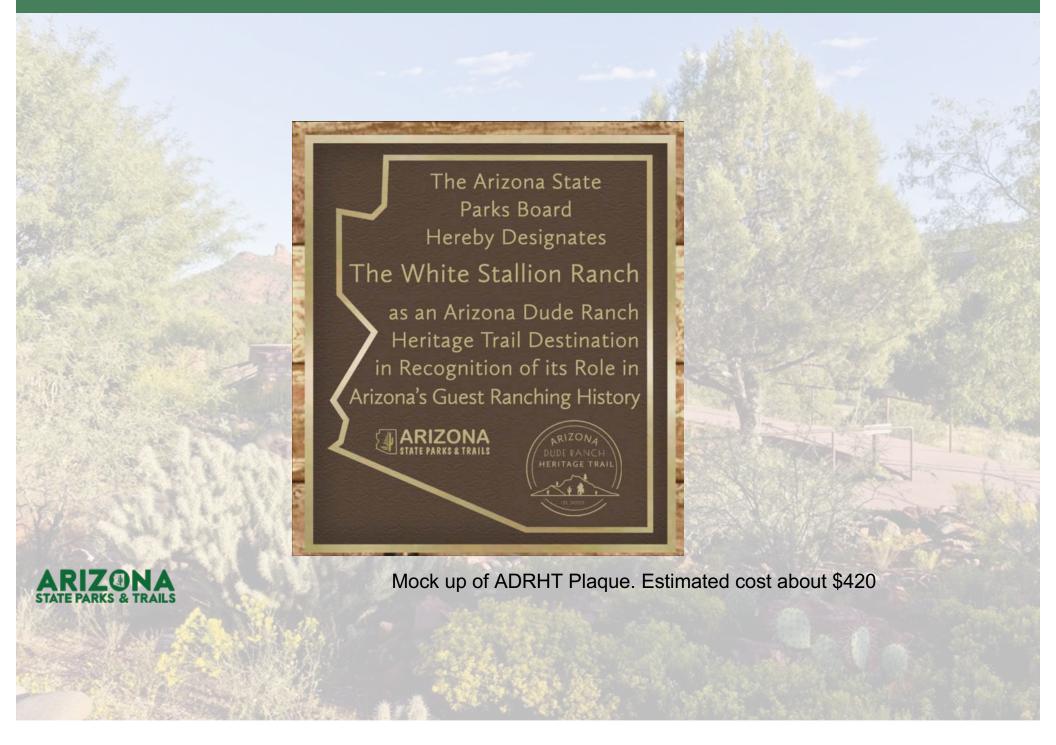

| 5. Applicant Notification | Applicant is notified of ASPB action.                                                                                                                                                           | Approved applicants are designated<br>on the AZDRHT. Applicants not<br>approved are notified of reason why<br>the application did not qualify.             |
|---------------------------|-------------------------------------------------------------------------------------------------------------------------------------------------------------------------------------------------|------------------------------------------------------------------------------------------------------------------------------------------------------------|
| 6. AZDRHT Program Signage | ASPB-approved program signage<br>(plaque) is produced through the<br>Arizona Dude Ranch Association.<br>Applicants desiring program signage<br>pay for the Association's cost of the<br>plaque. | Designated Dude Ranches may use<br>the AZDRHT plaque to identify and<br>promote their designation. Plaque<br>design was approved by ASPB<br><date>.</date> |

### Arizona Dude Ranch Heritage Trail Program

Draft Standard Work
Process Description
and Flowchart

Arizona Dude Ranch Heritage Trail

biking or a working cattle ranch experience. Describe standard guest activities.