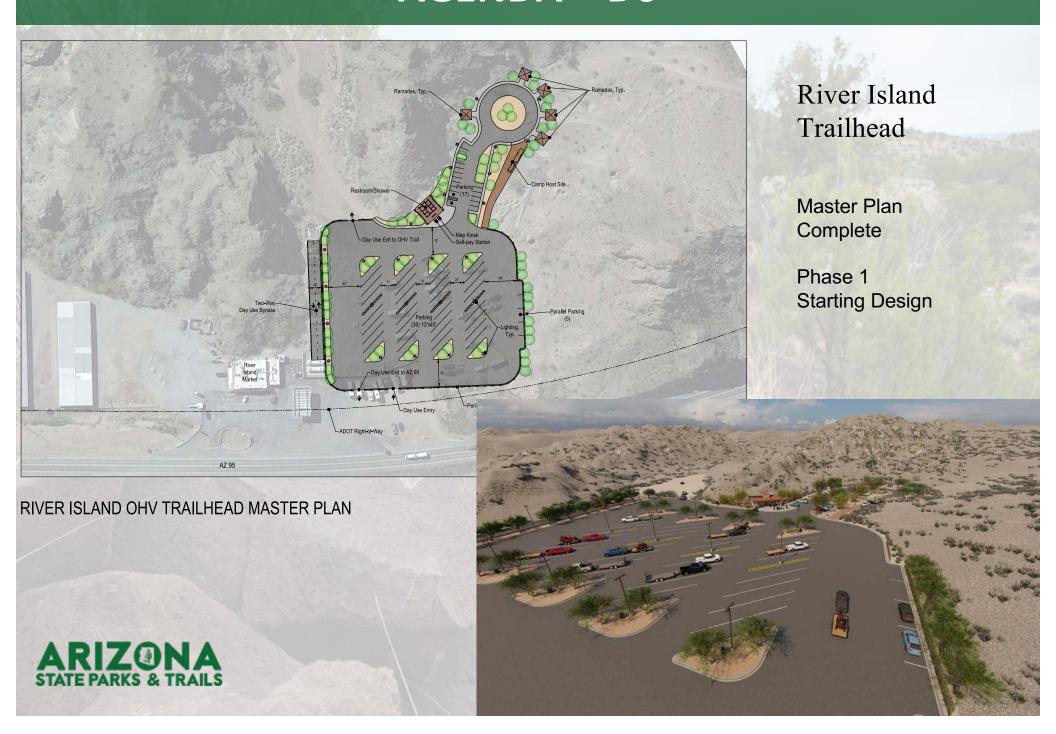

# Update on Arizona State Parks and Trails Capital Improvement Projects.

-Tom Kmetz, Chief of Development

# ASPT Development Active Capital Improvement Projects

- 61 ASPT Active Projects
- 38 ASPT Managed Projects
- 23 ADOA Managed Projects using ARPA Funds
  - 22 Projects in Northern Region
  - 20 Projects in Southern Region
  - 16 Projects in Western Region