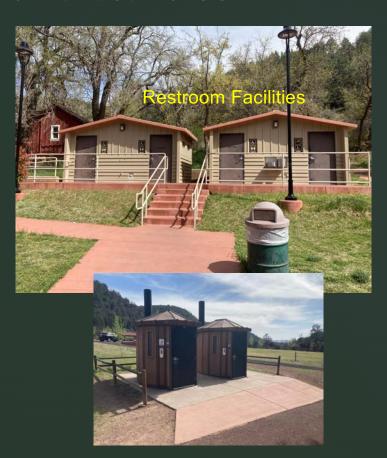

# Update on Arizona State Parks and Trails Capital Improvement Projects.

-Tom Kmetz, Chief of Development

# ASPT Development Active Capital Improvement Projects

- 61 ASPT Active Projects
- 38 ASPT Managed Projects
- 23 ADOA Managed Projects using ARPA Funds
  - 22 Projects in Northern Region
  - 20 Projects in Southern Region
  - 16 Projects in Western Region