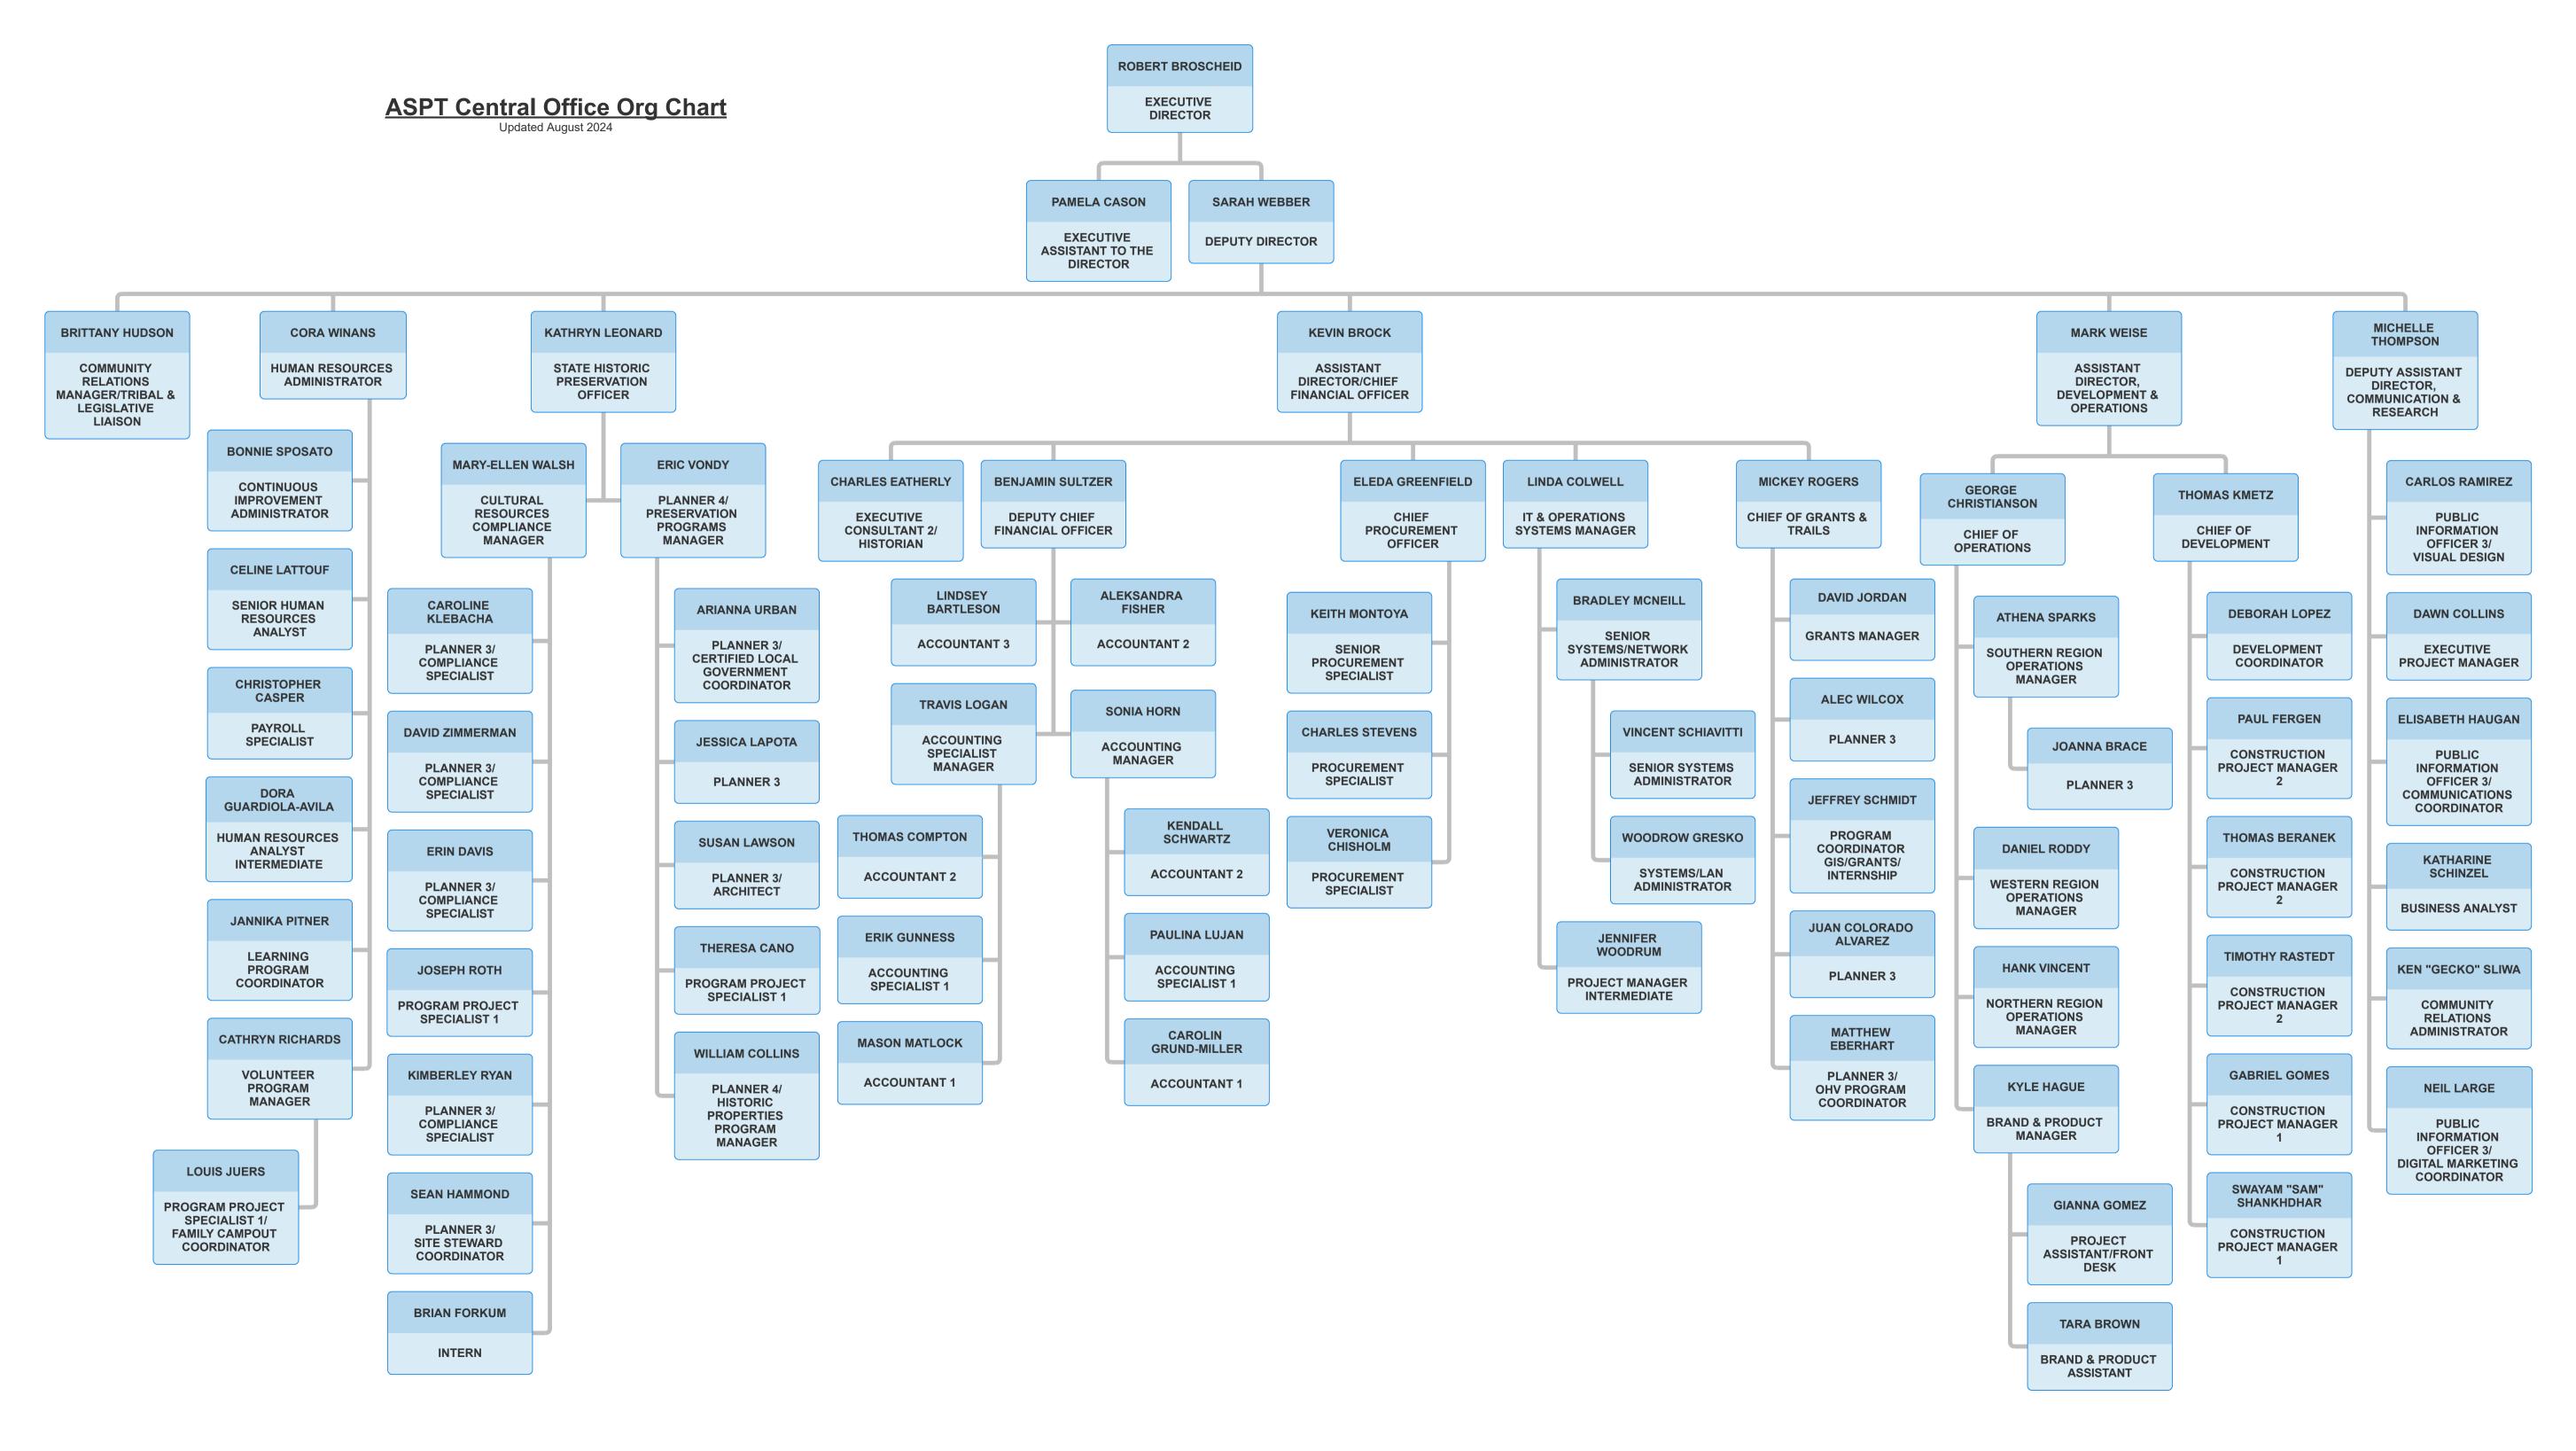

a r amamig    | 0,000,201 | 0,000,201.11 | 0,100,000 | 0,100,000 | 0,100,000 | 0,100,000 |
|                 |         |          |                      |           |              |           |           |           |           |
| eriodic Renewal | 1/1/21  | 12/31/23 | Formula Funding      | 0         | 0            | 0         | 0         | 0         | 0         |
|                 |         |          |                      |           |              |           |           |           |           |
|                 |         |          |                      |           |              |           |           |           |           |
| eriodic Renewal | 10/1/21 | 9/30/29  | Pass-Through Funding | 1,877,532 | 1,877,531.94 | 1,955,440 | 1,955,440 | 1,955,440 | 1,955,440 |

# Org Chart