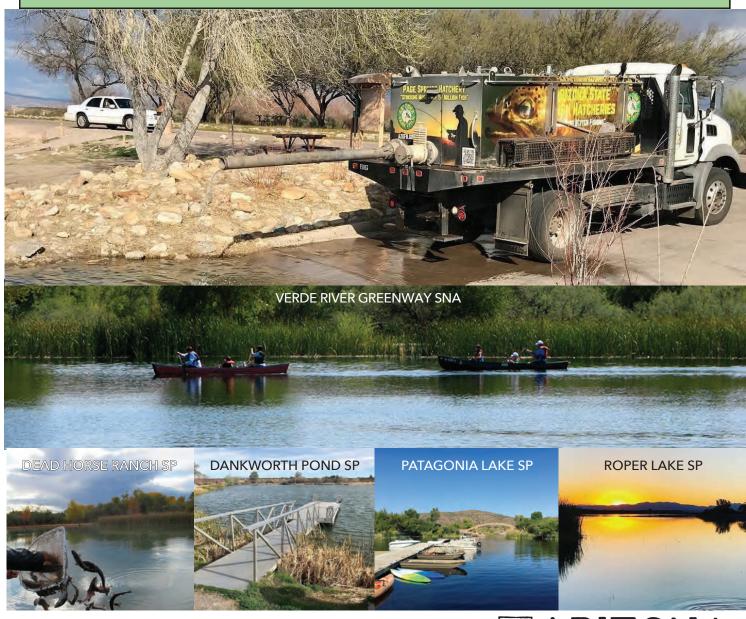

## 2022-23 WINTER TROUT STOCKING SCHEDULE

| Stocked Water by Fishing Area | OCTOBER<br>2022  | NOVEMBER<br>2022                   | DECEMBER<br>2022                  | JANUARY<br>2023                                     | FEBRUARY<br>2023                   | MARCH<br>2023                     |
|-------------------------------|------------------|------------------------------------|-----------------------------------|-----------------------------------------------------|------------------------------------|-----------------------------------|
| NORTH CENTRAL                 |                  |                                    |                                   |                                                     |                                    |                                   |
| Dead Horse Ranch SP           | 24 <sup>th</sup> | 14 <sup>th</sup> /28 <sup>th</sup> | 12 <sup>th</sup>                  | 2 <sup>nd</sup> /16 <sup>th</sup> /30 <sup>th</sup> | 13 <sup>th</sup> /27 <sup>th</sup> |                                   |
| Verde River Greenway          |                  | 7 <sup>th</sup> /21 <sup>st</sup>  | 5 <sup>th</sup> /19 <sup>th</sup> | 2 <sup>nd</sup> /16 <sup>th</sup> /30 <sup>th</sup> | 20 <sup>th</sup>                   | 6 <sup>th</sup> /20 <sup>th</sup> |
| SOUTHEAST                     |                  |                                    |                                   |                                                     |                                    |                                   |
| Dankworth Pond SP             |                  | 14 <sup>th</sup>                   | 5 <sup>th</sup> /19 <sup>th</sup> | 2 <sup>nd</sup> /16 <sup>th</sup> /30 <sup>th</sup> | 13 <sup>th</sup> /27 <sup>th</sup> | 13 <sup>th</sup>                  |
| Patagonia Lake SP             |                  | 7 <sup>th</sup>                    | 12 <sup>th</sup>                  | 2 <sup>nd</sup>                                     | 13 <sup>th</sup>                   | 13 <sup>th</sup>                  |
| Roper Lake SP                 | 24 <sup>th</sup> | 14 <sup>th</sup>                   | 5 <sup>th</sup> /19 <sup>th</sup> | 2 <sup>nd</sup> /16 <sup>th</sup> /30 <sup>th</sup> | 13 <sup>th</sup> /27 <sup>th</sup> | 13 <sup>th</sup>                  |