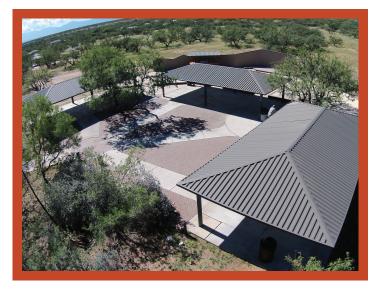

# Group Use Ramada Outdoor Venue

Capacity: 250 people Cost: \$225 - \$1325

Three large ramadas, each with 6 picnic tables, electrical and lighting, surrounded by a stage, grill and serving counter. Year-round availability but please note average outdoor temperatures fluctuate seasonally.