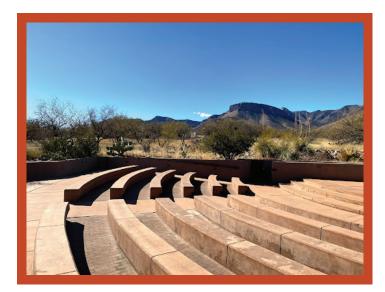

#### Kartchner Caverns Amphitheater Outdoor Venue Capacity: 250 people Cost: \$225 - \$1025

Fixed seating with stage area and a backdrop of the cave hill and Whetstone Mountains. Electric connections available. Year-round availability but please note average outdoor temperatures fluctuate seasonally.