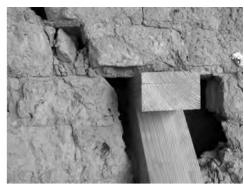

#### What is adobe?

Much of the original courthouse were created using adobe bricks. These bricks were made using mud and a small amount of dried grass or straw. Here, a worker repairs areas that have been damaged by age. If you walk out back, you can see areas that are still exposed.

This view shows an exposed area of adobe bricks, supported by wood to keep if from

What other materials can be used to make bricks to build with? Check the boxes that are correct. falling apart. Concrete Snow Fruit Clay Glass Shoes  $M_{any}$  different cultures across the world built with adobe bricks, Where are my glasses? including the Native Americans and Egyptians. Help judge Rocky find his glasses START Court House