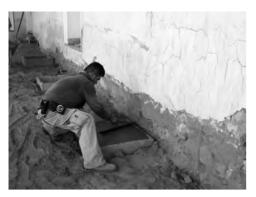

#### What is adobe?

Much of the original courthouse were created using adobe bricks. These bricks were made using mud and a small amount of dried grass or straw. Here, a worker repairs areas that have been damaged by age. If you walk out back, you can see areas that are still exposed.

This view shows an exposed area of adobe bricks, supported by wood to keep if from

What other materials can be used to make bricks to build with? Check the boxes that are correct. falling apart. Concrete Snow Fruit Clay Glass Shoes  $M_{any}$  different cultures across the world built with adobe bricks, Where are my glasses? including the Native Americans and Egyptians. Help judge Rocky find his glasses START Court House