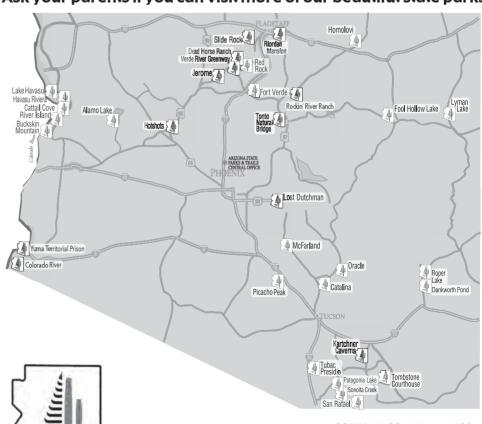

ner

#### Can you answer these questions about McFarland State Historic Park?

- 1. How was the mirror broken that hung above the bar in town?
- 2. Why did people dance in the courthouse a long time ago?



- **3.** Can you find the head statue of Ernest McFarland? List its location.
- **4.** Why did judges use a wooden gavel (hammer) in the courtroom?



### lunior Ranger Checklist



Complete as many questions as you can if you are between six-nine years of age or all of the questions if you are 10-12 years old.

#### Ask your parents if you can visit more of our beautiful state parks!



#### Park Stamp

As an Arizona State Parks Junior Ranger, I pledge to do my part to learn about Arizona's history. **Knowing about the** past can teach us about the future.

> Junior Ranger **Pledge**







**AZStateParks** 





23751 N. 23rd Ave., #190 Phoenix, Arizona 85085 Main office / Reservations 877-MYPARKS AZStateParks.com