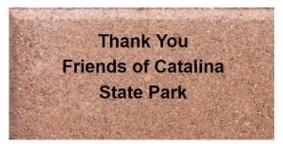

| 4" x 8" engraved brick \$100.00 |  |  |  |  |  |  |  |  |  |  |  |  |  |  |  |  |   |
|---------------------------------|--|--|--|--|--|--|--|--|--|--|--|--|--|--|--|--|---|
|                                 |  |  |  |  |  |  |  |  |  |  |  |  |  |  |  |  |   |
|                                 |  |  |  |  |  |  |  |  |  |  |  |  |  |  |  |  |   |
|                                 |  |  |  |  |  |  |  |  |  |  |  |  |  |  |  |  | 1 |

| 8" x 8" engraved brick \$300.00 |  |  |  |  |  |  |  |  |  |  |  |  |  |  |      |      |  |
|---------------------------------|--|--|--|--|--|--|--|--|--|--|--|--|--|--|------|------|--|
|                                 |  |  |  |  |  |  |  |  |  |  |  |  |  |  |      |      |  |
|                                 |  |  |  |  |  |  |  |  |  |  |  |  |  |  |      |      |  |
|                                 |  |  |  |  |  |  |  |  |  |  |  |  |  |  |      |      |  |
|                                 |  |  |  |  |  |  |  |  |  |  |  |  |  |  |      |      |  |
|                                 |  |  |  |  |  |  |  |  |  |  |  |  |  |  |      |      |  |
|                                 |  |  |  |  |  |  |  |  |  |  |  |  |  |  | <br> | <br> |  |
|                                 |  |  |  |  |  |  |  |  |  |  |  |  |  |  |      |      |  |