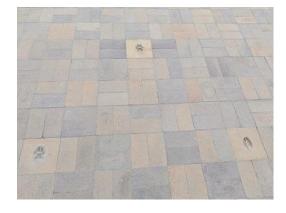

## Buy a Brick & leave a legacy

Help the Friends of Catalina State Park with its mission of promoting, improving, and preserving Catalina State Park for present and future generations. With a donation of an engraved brick placed on the new Bobcat Amphitheater stage, you can help Friends of Catalina State Park provide funds for needed projects. Our current projects include: completion of the Amphitheater, supporting the Catalina Nature Program, Buffelgrass removal, park improvement projects and supporting the staff and volunteers in everyday operations. Your help is greatly appreciated!

| 4" x 8" engraved brick \$100.00 |  |  |  |  |  |  |  |  |  |  |  |  |  |  |  |  |   |
|---------------------------------|--|--|--|--|--|--|--|--|--|--|--|--|--|--|--|--|---|
|                                 |  |  |  |  |  |  |  |  |  |  |  |  |  |  |  |  |   |
|                                 |  |  |  |  |  |  |  |  |  |  |  |  |  |  |  |  |   |
|                                 |  |  |  |  |  |  |  |  |  |  |  |  |  |  |  |  | 1 |

| 8" x 8" engraved brick \$300.00 |  |  |  |  |  |  |  |  |  |  |  |  |  |  |      |      |  |
|---------------------------------|--|--|--|--|--|--|--|--|--|--|--|--|--|--|------|------|--|
|                                 |  |  |  |  |  |  |  |  |  |  |  |  |  |  |      |      |  |
|                                 |  |  |  |  |  |  |  |  |  |  |  |  |  |  |      |      |  |
|                                 |  |  |  |  |  |  |  |  |  |  |  |  |  |  |      |      |  |
|                                 |  |  |  |  |  |  |  |  |  |  |  |  |  |  |      |      |  |
|                                 |  |  |  |  |  |  |  |  |  |  |  |  |  |  |      |      |  |
|                                 |  |  |  |  |  |  |  |  |  |  |  |  |  |  | <br> | <br> |  |
|                                 |  |  |  |  |  |  |  |  |  |  |  |  |  |  |      |      |  |