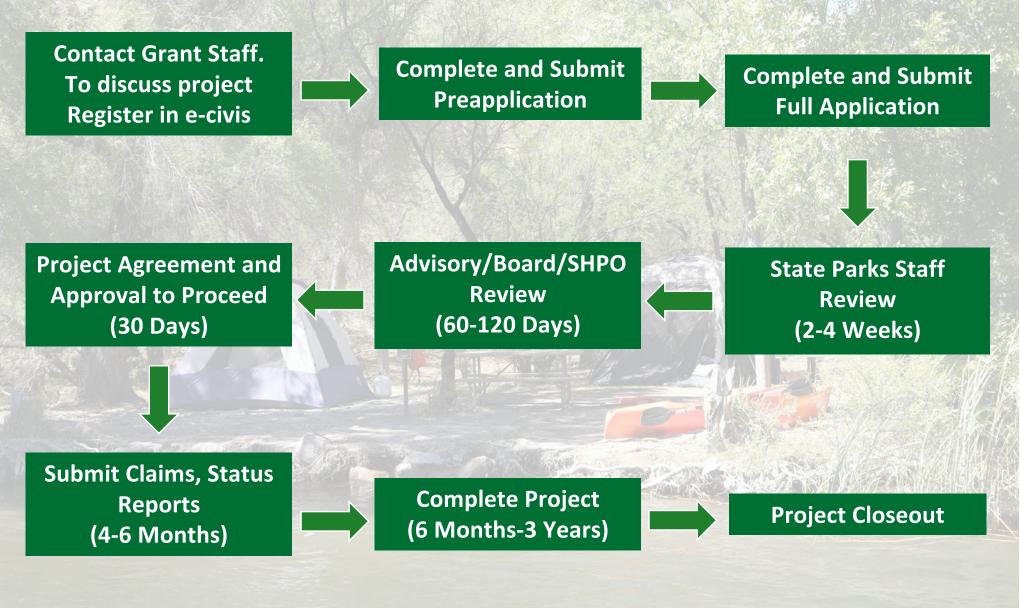

# **APPLICATION PROCESS**

- Contact Mickey Rogers to discuss project.
- Register for E-civis
  - To be filled in when grants are live
- Complete and submit pre application.
- Staff review, work with applicant to finalize scope and location of project.
- Complete and submit full application.

# **POST AWARD PROCESS**

- Draft Agreement
- Final Project Agreement
  - Return signed agreement within 30 days
- Approval to Proceed
- Incur expenses
- Submit reimbursement request
- Submit status reports
- Close out