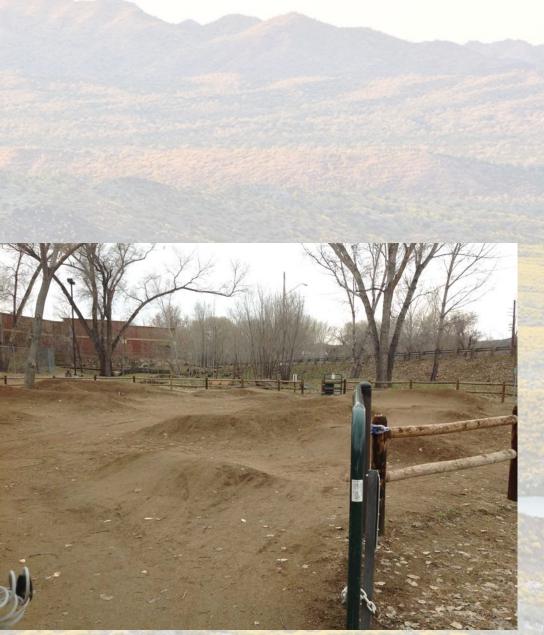

## **TRAILS PROGRAM**

The Trails Program provides funds to develop and maintain trails and trail related facilities for non-motorized trail uses.

Eligibility : State, County, Local, Tribal, Non-Profit Grant Type : Reimbursement/Advance Funds Available : Non-Motorized – Up to \$100,000 Required Match : 25% Timeframe : Two and a half years

# **TRAILS PROGRAM**