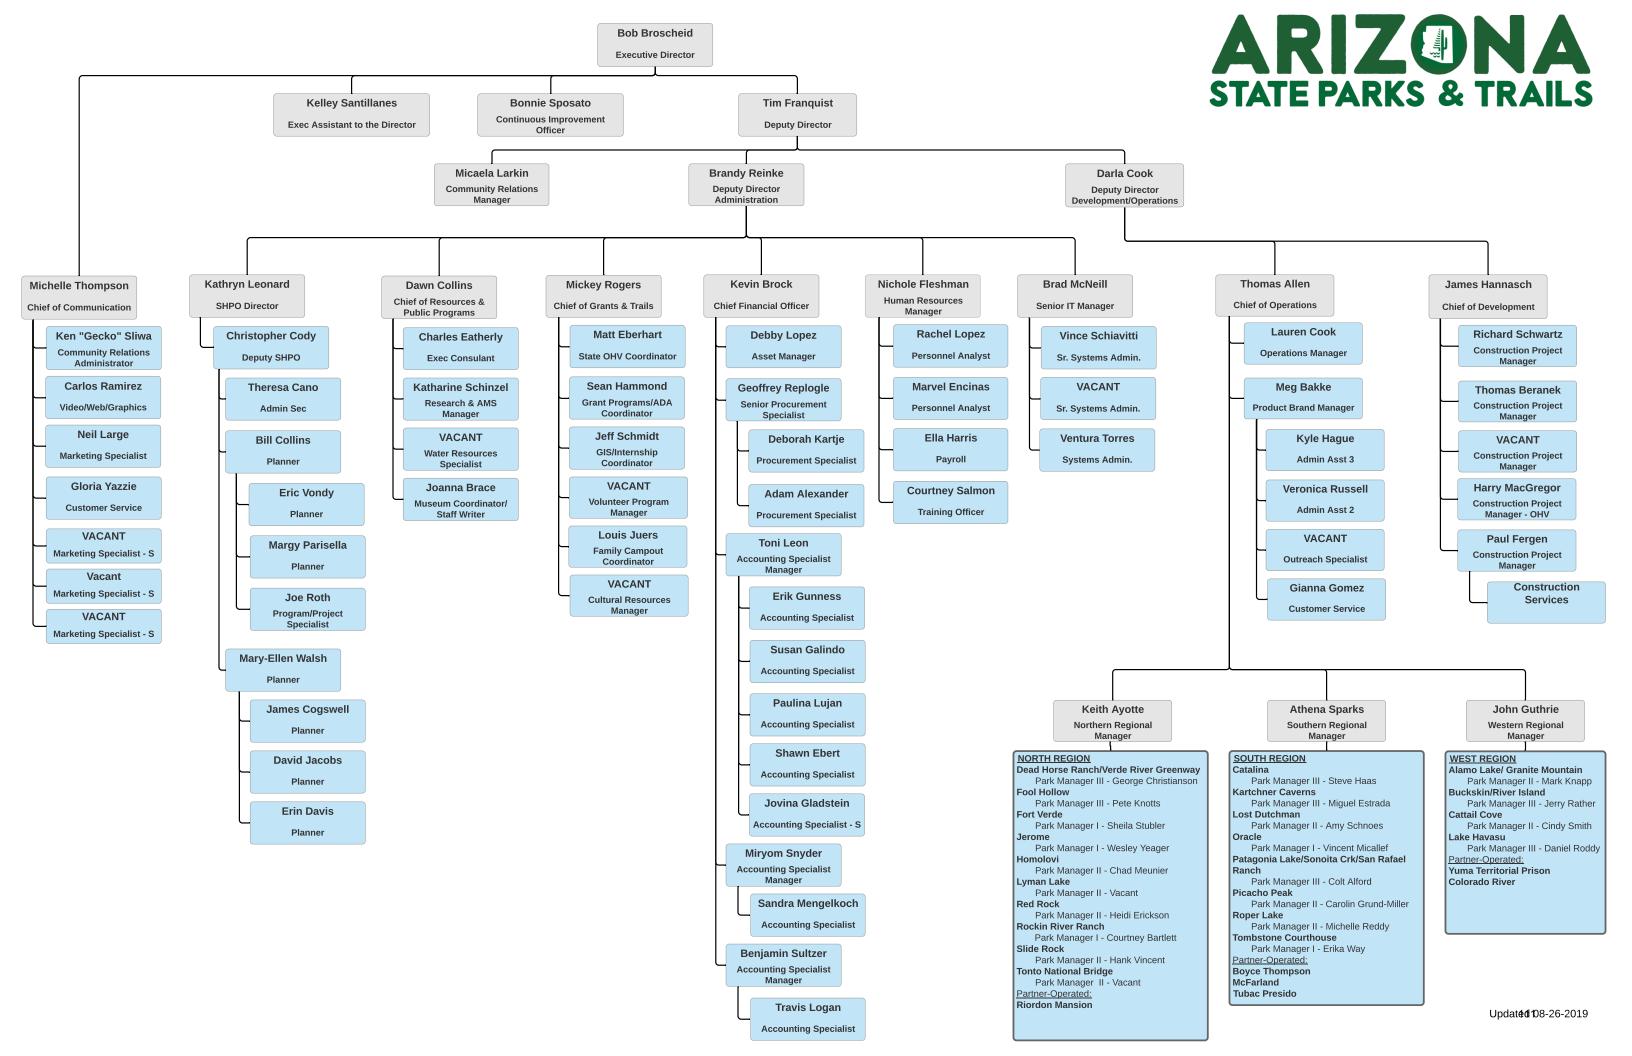

na State Parks and Trails |          |         |
|------------------|--------------------------------|----------|---------|
| Administrative ( | Costs Summary                  |          |         |
|                  | Common Administrative Area     | FY 2021  |         |
|                  | Personal Services              | 2,873.5  |         |
|                  | ERE                            | 1,110.6  |         |
|                  | All Other                      | 355.0    |         |
|                  | Administrative Costs Total:    | 4,339.1  |         |
| Administrative ( | Cost / Total Expenditure Ratio |          |         |
|                  | •                              | Request  | Admin % |
|                  | FY 2021                        | 36,641.0 | 11.8%   |