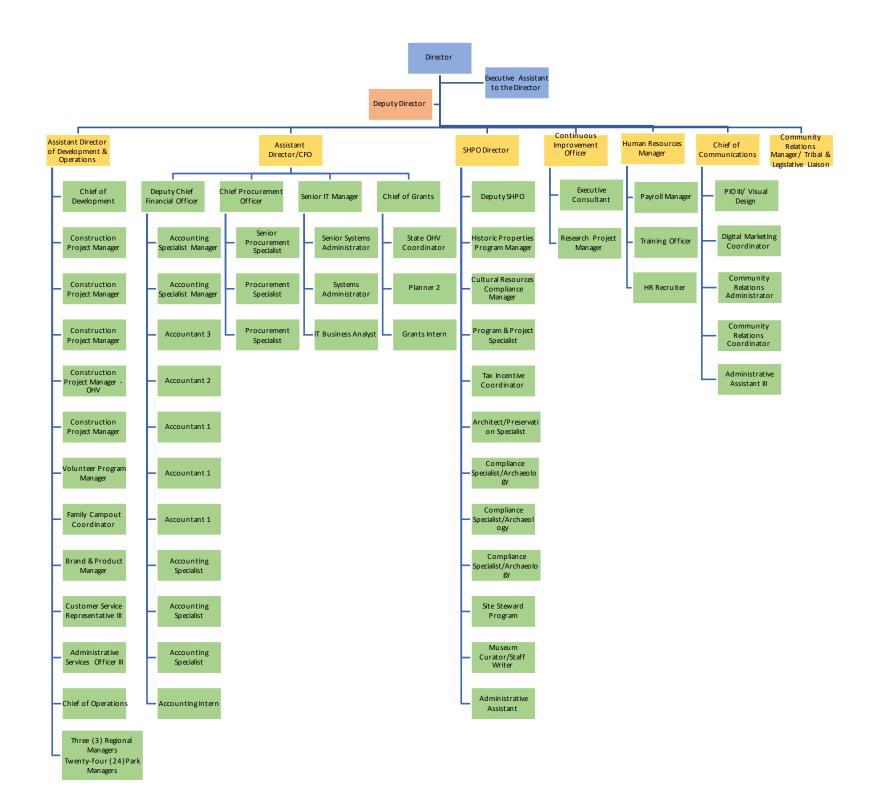

ceeds oblig. cap.

Fed. % or \$ Cap: ADOT Cap \$1.82M/ Source of Match: Subsub-grantees, Volunteers; ASPT SLIF, SPRF, OHV

AFIS fund number where the grant is maintained: 2000

Is this American Recovery and Reinvestment Act money (Stimulus)? No Is this from 2020 federal stimulus funding? No

Description: The purpose of this program is to provide funds to the States to develop and maintain recreational trails and trail-related facilities for both

nonmotorized and motorized recreational trail uses. The funds represent a portion of the motor fuel excise tax collected from nonhighway

recreational fuel use.

Performance Measure: FFY 2020 Program Administration

FY 2020 FY 2021 FY 2022 FY 2023

69

**Performance Measure Description:** 

FFY 2020 Program Administration

# Organizational Chart